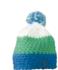

### **MB 7540 KNITTED CAP WITH POMPON**

Trendy pompon cap in a lot of colours | Twin layer knitting | Outer fabric: 100% polyacrylic

one size

off-white

light-blue/ off-white

Crocheted beanie with pompon | Fine crochet look | Inside with incorporated fleece band makes beanie pleasant to wear | Outer fabric: 100% polyacrylic | Lining: 100% polyester