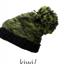

### **MB 7540 KNITTED CAP WITH POMPON**

Trendy pompon cap in a lot of colours | Twin layer knitting | Outer fabric: 100% polyacrylic

one size

off-white

light-blue/ off-white

Crocheted beanie with pompon | Fine crochet look | Inside with incorporated fleece band makes beanie pleasant to wear | Outer fabric: 100% polyacrylic | Lining: 100% polyester