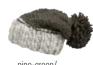

### **MB 503 RIB BEANIE**

Tight-fitting knitted cap with ribbed border | Outer fabric: 100% polyacrylic

### S/M

dark-grey-melange

dark-green