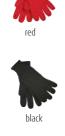

### **MB 505 KNITTED GLOVES**

Knitted gloves with ribbed cuffs for men and women Outer fabric: 100% polyacrylic

### S/M L/XL

dark-grey-

melange

dark-green