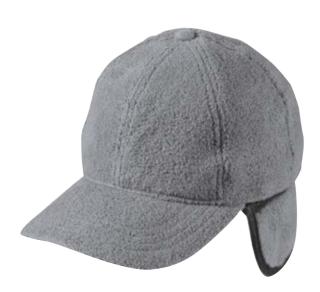

### MB 7510 6 PANEL FLEECE CAP WITH EARFLAPS

Warm fleece cap with earflaps | Anti-pilling fleece | 4 stitching lines on the peak | Laminated front panels | Padded satin sweat band | Zip fastener for size adjustment | Outer fabric (300 g/m²): 100% polyester