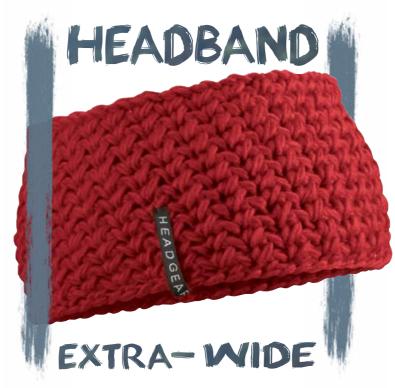

### **MB 7947 CROCHETED HEADBAND**

Extra-wide headband | Coarse crochet-look | Handmade | Outer fabric: 100% polyacrylic | Lining: 100% polyester