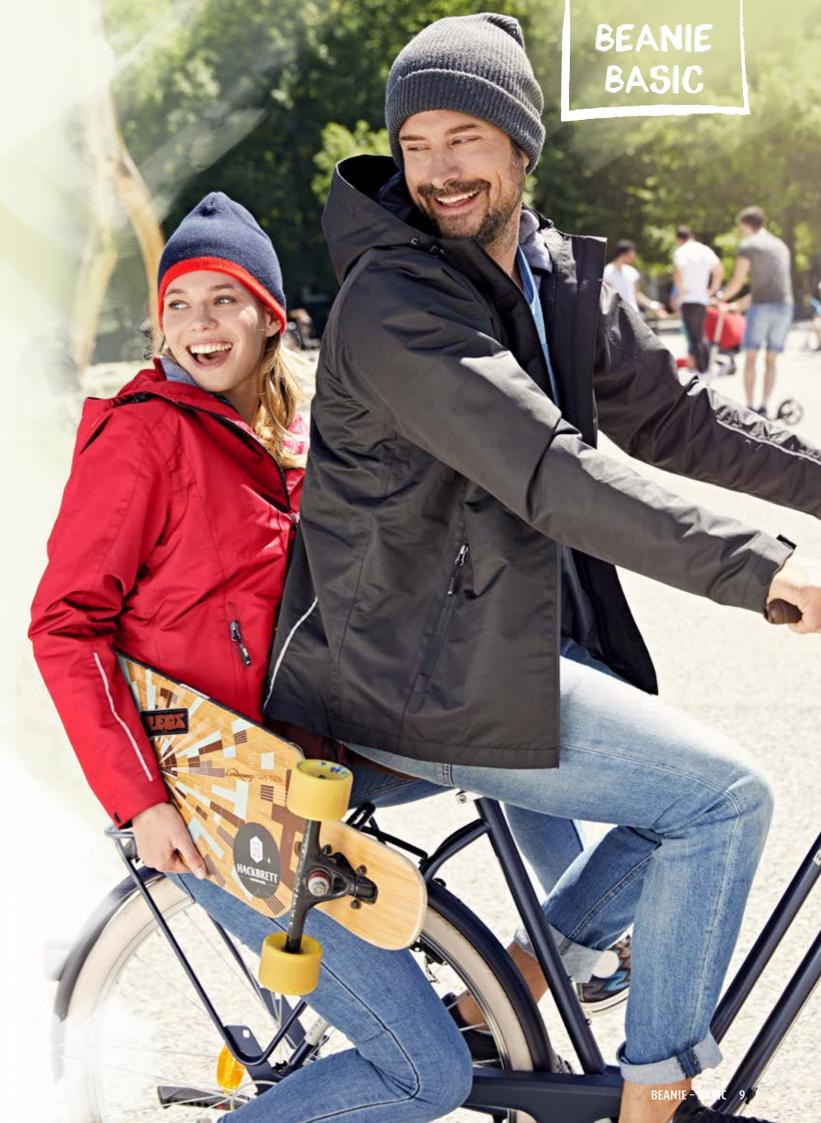

d cap for children | Twin layer knitting | Matching adults' cap ref. MB7500 | Outer fabric: 100% polyacrylic











Knitted promotion beanie with brim | Trendy cut |

Border with fashionable rib pattern

off-white

Outer fabric: 100% polyacrylic

**MB 7500** KNITTED CAP

one size











bright-yellow

dark-navy



















chocolate



BEANIE - BASIC 5



6 BEANIE CATALOGUE
BEANIE - BASIC 7

### **MB 7584** BEANIE WITH CONTRASTING BORDER

Tight-fitting knitted cap without brim | Twin layer knitting | Outer fabric: 100% polyacrylic

### one size









light-grey/ dark-grey



















## KNITTED LONG BEANIE

### **MB 7955 KNITTED LONG BEANIE**

Casual, extra-long knitted cap | Twin layer knitting | Outer fabric: 100% polyacrylic

one size































### **MB 7100 JERSEY BEANIE**

Made of high-quality single jersey | Perfect fit due to elasthane | Twin layer | Outer fabric: 95% cotton, 5% elasthane

### one size

















Close-fitting beanie without brim | Twin layer knitting | Outer fabric: 55% cotton, 45% polyacrylic

### one size



















### MB 7551 KNITTED CAP THINSULATE™

Warm knitted cap with interlining made of Thinsulate  $\mbox{\sc m}$  | Twin layer knitting | Outer fabric: 100% polyacrylic | Interlining: 100% polyester

### one size



















### **MB 7937 WARM KNITTED CAP**

Warm knitted cap with Thinsulate™ lining | Wide brim | Coarse knit | Outer fabric: 100% polyacrylic | Padding: 100% polyester

### one size



dark-grey-



melange









12 BEANIE CATALOGUE BEANIE - BASIC 13





# URB