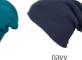

Border with fashionable rib pattern

off-white

Outer fabric: 100% polyacrylic

**MB 7500** KNITTED CAP

one size

bright-yellow

dark-navy

chocolate