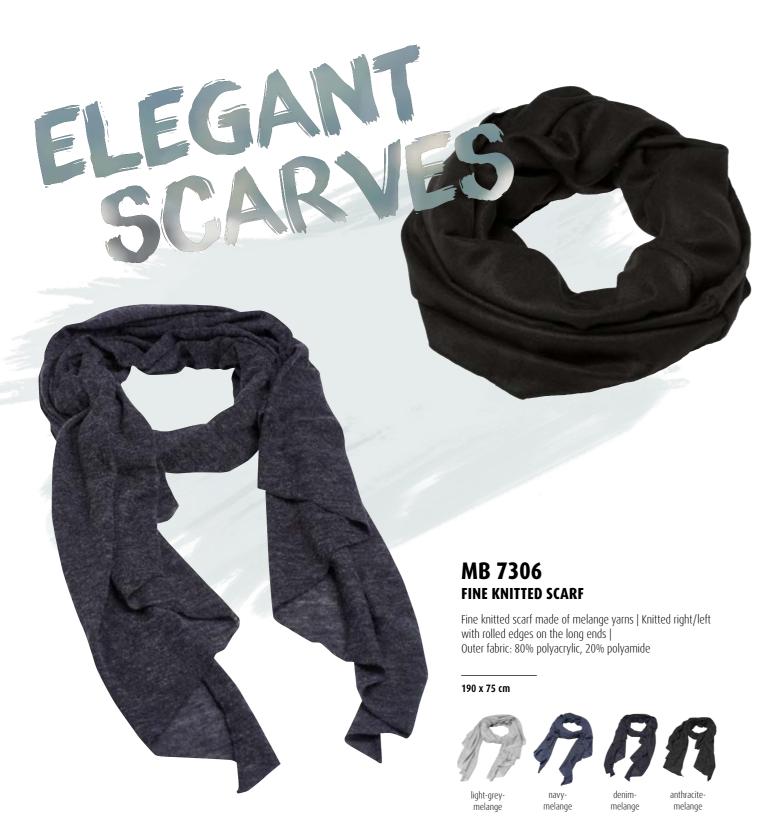

### **MB 7308 ELEGANT SCARF**

Elegant woven scarf | Border with twisted fringes | Smooth, soft touch | Outer fabric: 100% polyacrylic

### 190 x 36 cm

BEANIES - SCARVES - GLOVES 43 42 BEANIE CATALOGUE