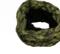

AL OUTSIZED CROCHETED HAT** 

Coarse mesh structure | Handmade | Comfortable thanks to a fleece band on the inside Outer fabric: 100% polyacrylic

### one size



























BEANIE

FASHION









26 BEANIE CATALOGUE

BEANIES - SCARVES - GLOVES 27



28 BEANIE CATALOGUE

BEANIES – SCARVES – GLOVES 29



### **MB 7105** HIGHLOFT FLEECE HAT

Casual cap with extra-large pompon | High-quality slub yarns | Pleasant to wear thanks to highloft fleece on the inside | Brim with coarse rib pattern | Outer fabric: 100% polyacrylic | Fleece trimming: 100% polyester















**MB 7304** 

HIGHLOFT FLEECE LOOP

Loop scarf with fluffy highloft fleece-lining | High-quality slub yarns | Attractive diamond pattern | Outer fabric: 100% polyacrylic | Lining: 100% polyester

37 x 30 cm









BEANIES, SCARVES & GLOVES



dark-grey/

30 BEANIE CATALOGUE BEANIES - SCARVES - GLOVES 31

### **MB 7977 COARSE KNITTING HAT**

Casual hat in coarse knitting with pompon | Coarse knitting of high-quality slub yarns | Soft and fluffy touch | Fleece band on the inside for comfort | Outer fabric: 80% polyacrylic, 20% polyamide | Lining: 100% polyester

one size











off-white



off-white

### **MB 7981 COARSE LOOP SCARF**

Casual loop scarf in coarse knitting | Coarse knit fabric of high-quality slub yarns | Soft and fluffy touch | Outer fabric: 80% polyacrylic, 20% polyamide

65 x 20 cm



natural/







off-white





navy/ off-white

### **MB 7983** TWISTED LOOP SCARF

Coarse loop scarf in twin-layer knitting | Twisted effectively, elaborate workmanship | Outer fabric: 100%