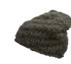

### **MB 7937 WARM KNITTED CAP**

Warm knitted cap with Thinsulate™ lining | Wide brim | Coarse knit | Outer fabric: 100% polyacrylic | Padding: 100% polyester

### one size

dark-grey-

melange

12 BEANIE CATALOGUE BEANIE - BASIC 13