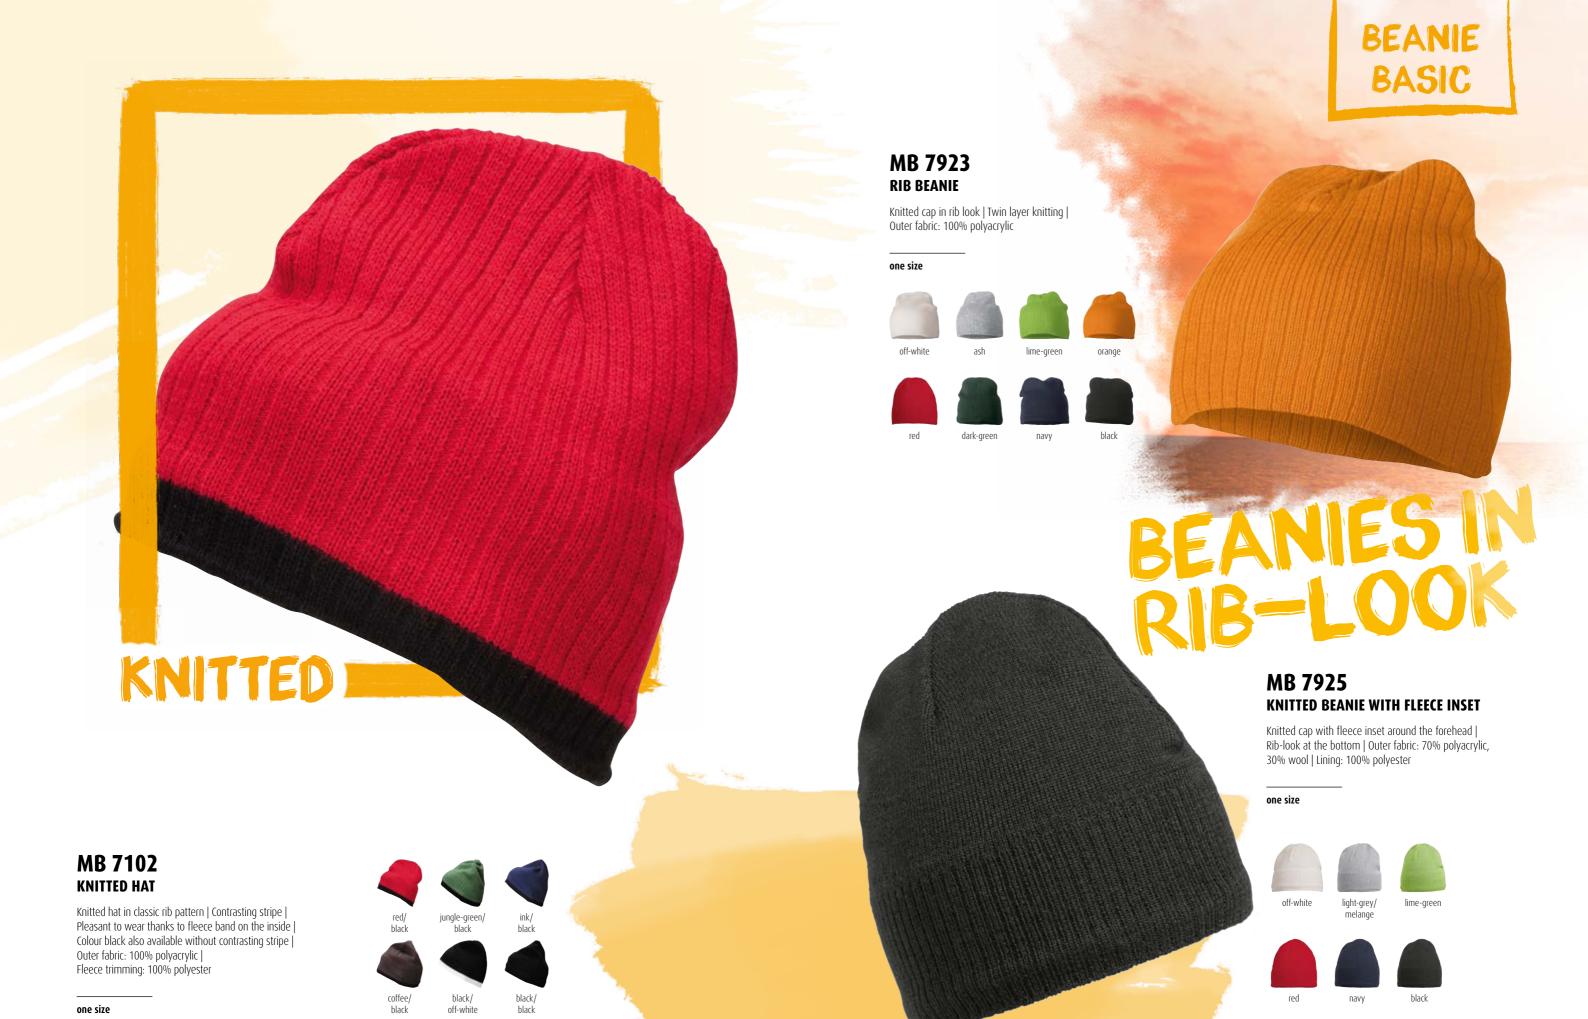

### **MB 7501 KNITTED CAP FOR KIDS**

Classic knitted cap for children | Twin layer knitting | Matching adults' cap ref. MB7500 | Outer fabric: 100% polyacrylic

Knitted promotion beanie with brim | Trendy cut |

Border with fashionable rib pattern

off-white

Outer fabric: 100% polyacrylic

**MB 7500** KNITTED CAP

one size

bright-yellow

dark-navy

chocolate

### **MB 7584** BEANIE WITH CONTRASTING BORDER

Tight-fitting knitted cap without brim | Twin layer knitting | Outer fabric: 100% polyacrylic

### one size

light-grey/ dark-grey

### MB 7551 KNITTED CAP THINSULATE™

Warm knitted cap with interlining made of Thinsulate  $\mbox{\sc m}$  | Twin layer knitting | Outer fabric: 100% polyacrylic | Interlining: 100% polyester

### one size

### **MB 7937 WARM KNITTED CAP**

Warm knitted cap with Thinsulate™ lining | Wide brim | Coarse knit | Outer fabric: 100% polyacrylic | Padding: 100% polyester

### one size

dark-grey-

melange

12 BEANIE CATALOGUE BEANIE - BASIC 13