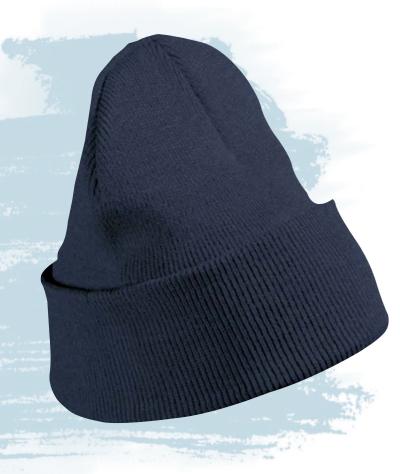

Border with fashionable rib pattern

off-white

Outer fabric: 100% polyacrylic

**MB 7500** KNITTED CAP

one size

bright-yellow

dark-navy

chocolate