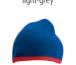

### **MB 7584** BEANIE WITH CONTRASTING BORDER

Tight-fitting knitted cap without brim | Twin layer knitting | Outer fabric: 100% polyacrylic

### one size

light-grey/ dark-grey