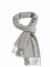

### **MB 7308 ELEGANT SCARF**

Elegant woven scarf | Border with twisted fringes | Smooth, soft touch | Outer fabric: 100% polyacrylic

### 190 x 36 cm

BEANIES - SCARVES - GLOVES 43 42 BEANIE CATALOGUE