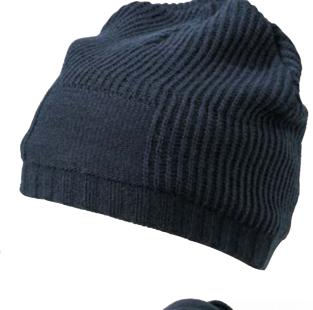

### **MB 7994 PROMOTION BEANIE**

Knitted beanie in rib-design | Area in purl knitting at the front, 8 x 6 cm, offers space for decoration | Pleasant to wear thanks to fleece band on the inside | Outer fabric: 100% polyacrylic | Lining: 100% polyester

one size