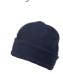

### **MB 7584** BEANIE WITH CONTRASTING BORDER

Tight-fitting knitted cap without brim | Twin layer knitting | Outer fabric: 100% polyacrylic

### one size

light-grey/ dark-grey