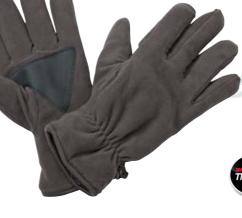

### **MB 505 KNITTED GLOVES**

Knitted gloves with ribbed cuffs for men and women Outer fabric: 100% polyacrylic

### S/M L/XL

dark-grey-

melange

dark-green