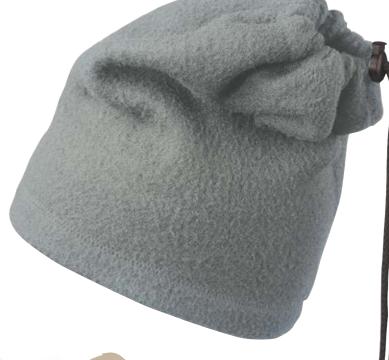

### MB 7551 KNITTED CAP THINSULATE™

Warm knitted cap with interlining made of Thinsulate  $\mbox{\sc m}$  | Twin layer knitting | Outer fabric: 100% polyacrylic | Interlining: 100% polyester