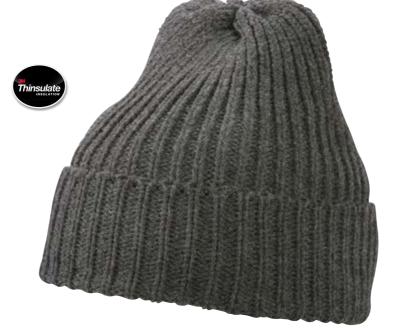

### MB 7551 KNITTED CAP THINSULATE™

Warm knitted cap with interlining made of Thinsulate  $\mbox{\sc m}$  | Twin layer knitting | Outer fabric: 100% polyacrylic | Interlining: 100% polyester