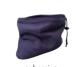

### **MB 7930** THINSULATE™ NECKWARMER

Neck warmer with interlining made of Thinsulate™ | Anti-pilling microfleece | Protects mouth and nose against cold | Elastic cord with adjustable stopper for size adjustment | High-quality microfleece lining | Outer fabric (170 g/m²): 100% polyester | Padding: 100% polyester