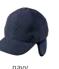

### **MB 7501 KNITTED CAP FOR KIDS**

Classic knitted cap for children | Twin layer knitting | Matching adults' cap ref. MB7500 | Outer fabric: 100% polyacrylic

Knitted promotion beanie with brim | Trendy cut |

Border with fashionable rib pattern

off-white

Outer fabric: 100% polyacrylic

**MB 7500** KNITTED CAP

one size

bright-yellow

dark-navy

chocolate