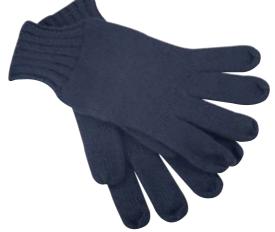

### one size

racing-green

**MB 7980 MELANGE GLOVES BASIC** 

Elegant knitted gloves made of melange yarns | Stocking stitch with twin-layer cuffs | Cuffs with trendy rib pattern | Available as a set with scarf and hat | Outer fabric: 80% polyacrylic, 20% polyamide

### S/M L/XL

racing-green