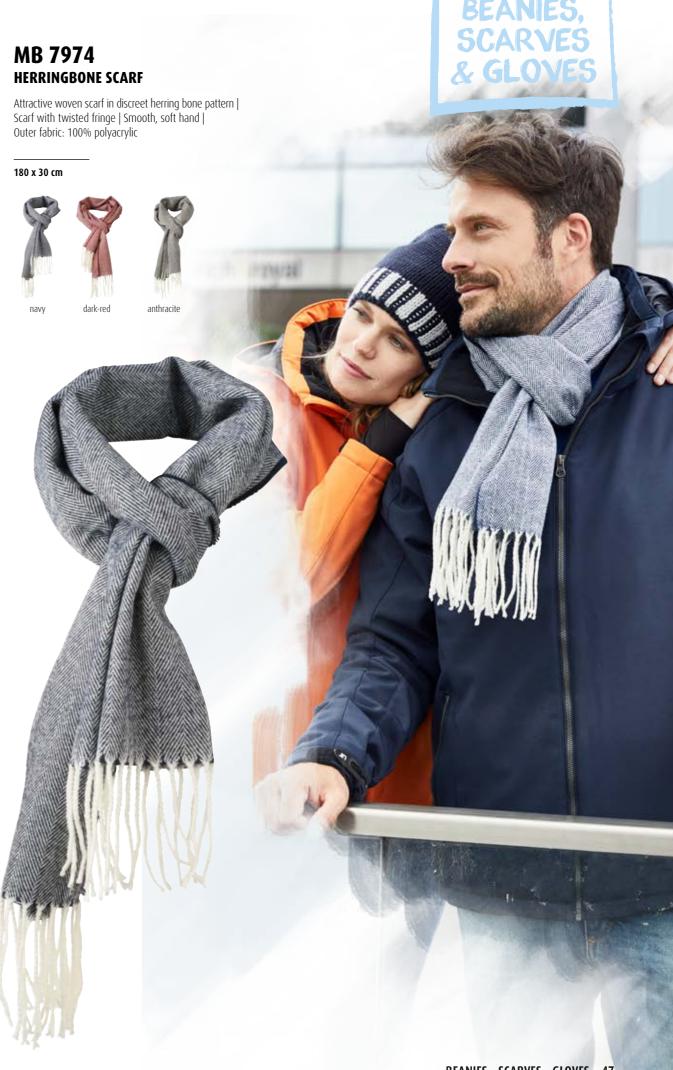

### **MB 7989** RIBBED SCARF

Attractive knitted scarf | Effective accents due to two-coloured rib-design | Scarf with lavish fringe | Outer fabric: 100% polyacrylic

### 180 x 21 cm

BEANIES - SCARVES - GLOVES 37