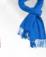

### **MB 505 KNITTED GLOVES**

Knitted gloves with ribbed cuffs for men and women Outer fabric: 100% polyacrylic

### S/M L/XL

dark-grey-

melange

dark-green