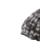

### **MB 7937 WARM KNITTED CAP**

Warm knitted cap with Thinsulate™ lining | Wide brim | Coarse knit | Outer fabric: 100% polyacrylic | Padding: 100% polyester

### one size

dark-grey-

melange

12 BEANIE CATALOGUE BEANIE - BASIC 13