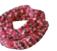

### **MB 7940 CROCHETED CAP WITH POMPON**

Trendy 3-coloured crocheted cap with pompon | Coarse mesh structure | Handmade | Comfortable thanks to a fleece band on the inside | Outer fabric: 100% polyacrylic

### one size

pacific/white

black/

neon-orange/

neon-orange/

orange/ white

neon-green/