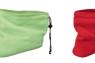

### **MB 7930** THINSULATE™ NECKWARMER

Neck warmer with interlining made of Thinsulate™ | Anti-pilling microfleece | Protects mouth and nose against cold | Elastic cord with adjustable stopper for size adjustment | High-quality microfleece lining | Outer fabric (170 g/m²): 100% polyester | Padding: 100% polyester