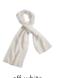

### **MB 504** KNITTED SCARF

Coarse-knitted scarf with hems | Outer fabric: 100% polyacrylic

### 165 x 25 cm

black

navy