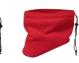

### **MB 7930** THINSULATE™ NECKWARMER

Neck warmer with interlining made of Thinsulate™ | Anti-pilling microfleece | Protects mouth and nose against cold | Elastic cord with adjustable stopper for size adjustment | High-quality microfleece lining | Outer fabric (170 g/m²): 100% polyester | Padding: 100% polyester