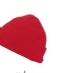

### **MB 7501 KNITTED CAP FOR KIDS**

Classic knitted cap for children | Twin layer knitting | Matching adults' cap ref. MB7500 | Outer fabric: 100% polyacrylic

Knitted promotion beanie with brim | Trendy cut |

Border with fashionable rib pattern

off-white

Outer fabric: 100% polyacrylic

**MB 7500** KNITTED CAP

one size

bright-yellow

dark-navy

chocolate