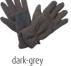

### one size

racing-green

**MB 7980 MELANGE GLOVES BASIC** 

Elegant knitted gloves made of melange yarns | Stocking stitch with twin-layer cuffs | Cuffs with trendy rib pattern | Available as a set with scarf and hat | Outer fabric: 80% polyacrylic, 20% polyamide

### S/M L/XL

racing-green