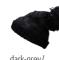

### **MB 7540 KNITTED CAP WITH POMPON**

Trendy pompon cap in a lot of colours | Twin layer knitting | Outer fabric: 100% polyacrylic

one size

off-white

light-blue/ off-white

Crocheted beanie with pompon | Fine crochet look | Inside with incorporated fleece band makes beanie pleasant to wear | Outer fabric: 100% polyacrylic | Lining: 100% polyester