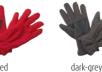

### **MB 505 KNITTED GLOVES**

Knitted gloves with ribbed cuffs for men and women Outer fabric: 100% polyacrylic

### S/M L/XL

dark-grey-

melange

dark-green