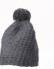

### **MB 7940 CROCHETED CAP WITH POMPON**

Trendy 3-coloured crocheted cap with pompon | Coarse mesh structure | Handmade | Comfortable thanks to a fleece band on the inside | Outer fabric: 100% polyacrylic