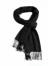

### **MB 504** KNITTED SCARF

Coarse-knitted scarf with hems | Outer fabric: 100% polyacrylic

### 165 x 25 cm

black

navy