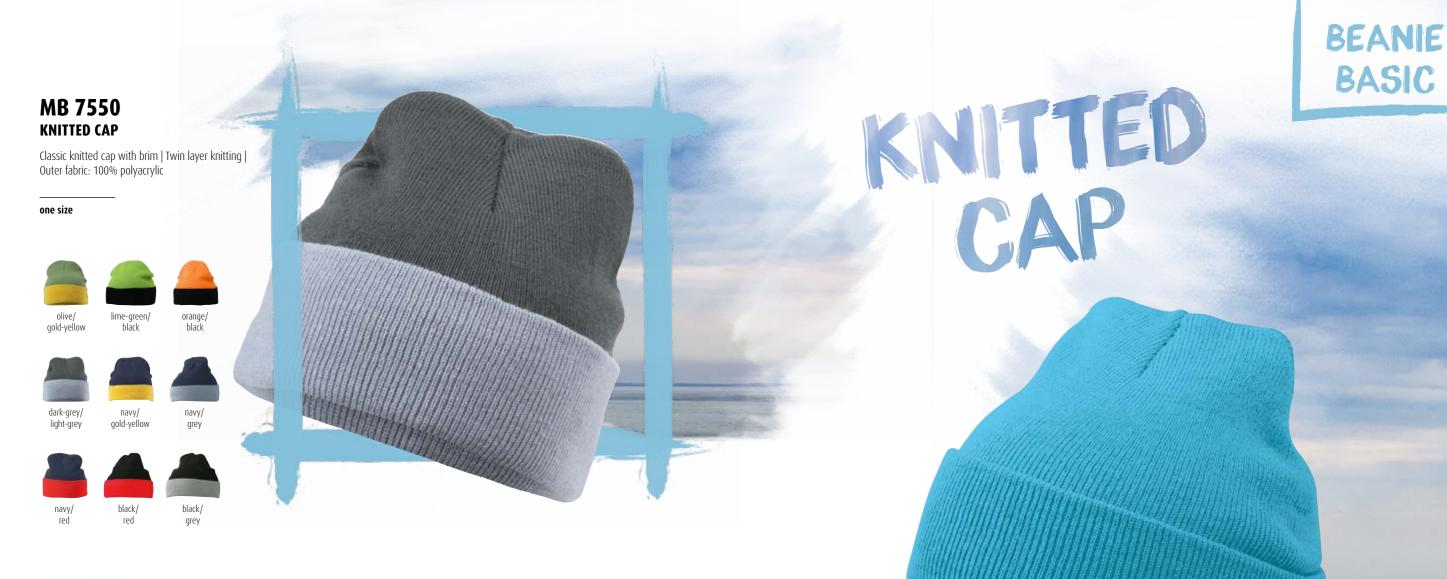

Border with fashionable rib pattern

off-white

Outer fabric: 100% polyacrylic

**MB 7500** KNITTED CAP

one size

bright-yellow

dark-navy

chocolate