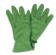

### 150 x 25 cm

**MB 7700** MICROFLEECE GLOVES

Warm fleece gloves for men and women | Anti-pilling fleece | Outer fabric (210 g/m $^2$ ): 100% polyester

### S/M L/XL

50 BEANIE CATALOGUE FLEECE 51