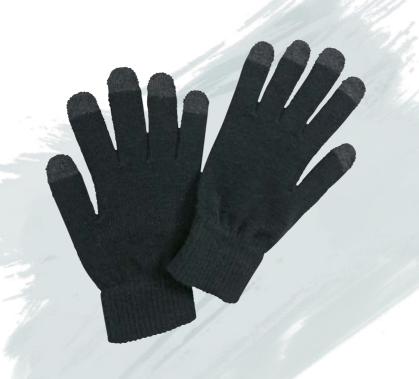

Functional knitted gloves | Integrated metallic fibres on finger tips for handling of touch screen surfaces Outer fabric: 80% polyacrylic, 14% polyester, 5% elasthane, 1% metal fibres

S/M L/XL

FLEECE 49 48 BEANIE CATALOGUE