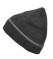

### **MB 7584** BEANIE WITH CONTRASTING BORDER

Tight-fitting knitted cap without brim | Twin layer knitting | Outer fabric: 100% polyacrylic

### one size

light-grey/ dark-grey