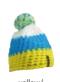

### **MB 7540 KNITTED CAP WITH POMPON**

Trendy pompon cap in a lot of colours | Twin layer knitting | Outer fabric: 100% polyacrylic

one size

off-white

light-blue/ off-white

Crocheted beanie with pompon | Fine crochet look | Inside with incorporated fleece band makes beanie pleasant to wear | Outer fabric: 100% polyacrylic | Lining: 100% polyester

one size

silver-melange/ black

burnt-orange/