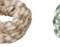

### MB 7119 **FINE CROCHETED HEADBAND**

Headband in fine crochet look | Inside of headband with integrated fleece band - pleasant to wear | Outer fabric: 100% polyacrylic

one size

indigo-blue

graphite

black

### **MB 7947 CROCHETED HEADBAND**

Extra-wide headband | Coarse crochet-look | Handmade | Outer fabric: 100% polyacrylic | Lining: 100% polyester