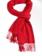

### **MB 7308 ELEGANT SCARF**

Elegant woven scarf | Border with twisted fringes | Smooth, soft touch | Outer fabric: 100% polyacrylic

### 190 x 36 cm

BEANIES - SCARVES - GLOVES 43 42 BEANIE CATALOGUE