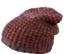

### **MB 7122 MELANGE BEANIE**

Melange knitted beanie with brim | Twin-layer knitting | Fashionable cut | Outer fabric: 50% polyacrylic, 50% polyester

one size

melange

dark-redmelange