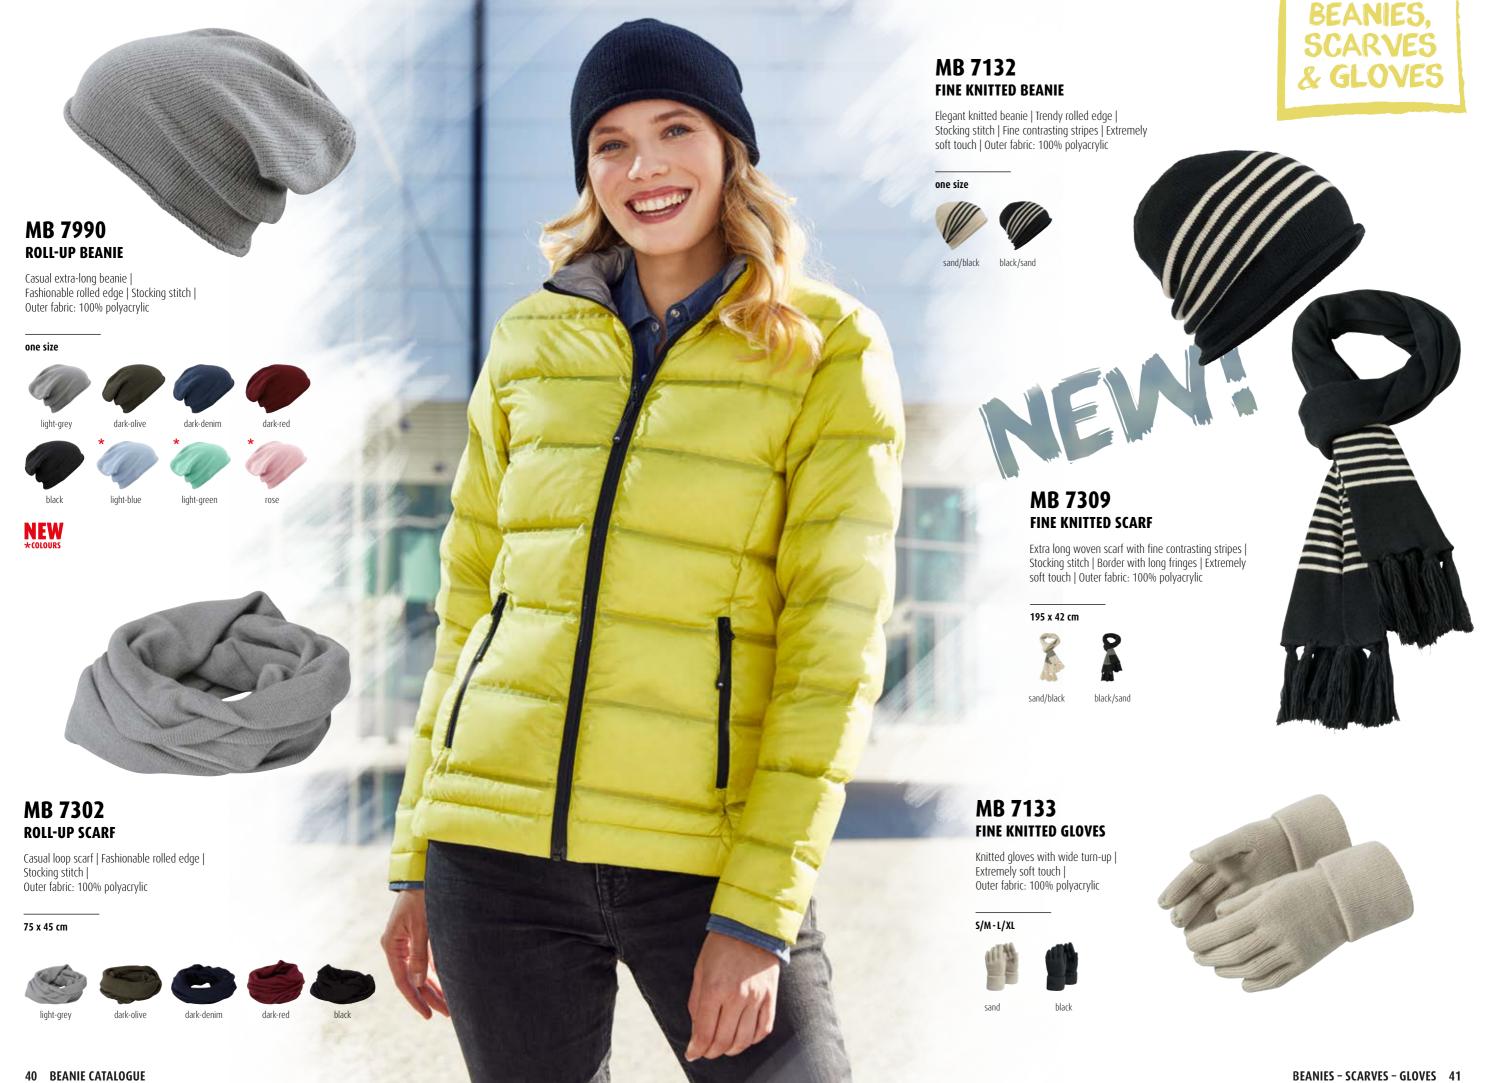

### **MB 7979 MELANGE HAT BASIC**

Elegant knitted hat with brim | Stocking stitch in fashionable cut | Brim with trendy rib pattern | Available as a set with gloves and scarf Outer fabric: 80% polyacrylic, 20% polyamide

### one size

racing-green

**MB 7980 MELANGE GLOVES BASIC** 

Elegant knitted gloves made of melange yarns | Stocking stitch with twin-layer cuffs | Cuffs with trendy rib pattern | Available as a set with scarf and hat | Outer fabric: 80% polyacrylic, 20% polyamide

### S/M L/XL

racing-green

### **MB 7978 MELANGE SCARF BASIC**

Elegant knitted scarf made of melange yarns | Border in twin layer knitting, stocking stitch | Border with trendy rib pattern | Available as a set with gloves and hat | Outer fabric: 80% polyacrylic, 20% polyamide

### 180 x 25 cm

### **MB 7307 ELEGANT LOOP SCARF**

Woven loop scarf | Soft and pleasant to wear | Finely rolled edges | Outer fabric: 65% polyester, 35% viscose

85 x 50 cm

### **MB 7300 WINTER X-TUBE**

X-Tube with reflective stripes | Warm fleece lining | Very elastic and shape retaining single jersey | Outer fabric: 100% polyester Lining: 100% polyester

30 x 50 cm

carbon

grey-heather/ carbon