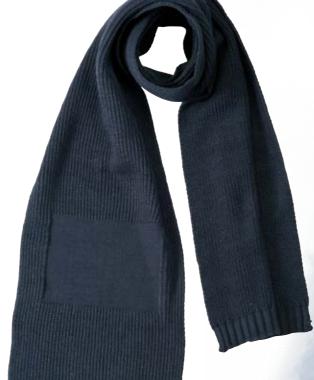

### **MB 7995** PROMOTION SCARF

Knitted scarf in rib-design | Area in purl knitting at one end of the scarf, 20 x 12 cm, offers space for decoration | Outer fabric: 100% polyacrylic

180 x 30 cm