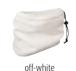

### **MB 7540 KNITTED CAP WITH POMPON**

Trendy pompon cap in a lot of colours | Twin layer knitting | Outer fabric: 100% polyacrylic

one size

off-white

light-blue/ off-white

Crocheted beanie with pompon | Fine crochet look | Inside with incorporated fleece band makes beanie pleasant to wear | Outer fabric: 100% polyacrylic | Lining: 100% polyester