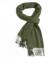

### **MB 7978 MELANGE SCARF BASIC**

Elegant knitted scarf made of melange yarns | Border in twin layer knitting, stocking stitch | Border with trendy rib pattern | Available as a set with gloves and hat | Outer fabric: 80% polyacrylic, 20% polyamide

### 180 x 25 cm