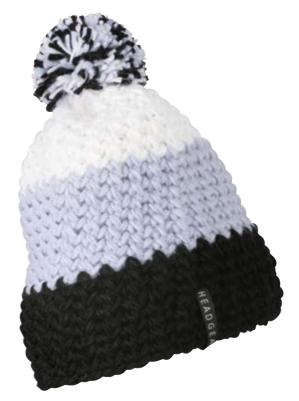

### **MB 7584** BEANIE WITH CONTRASTING BORDER

Tight-fitting knitted cap without brim | Twin layer knitting | Outer fabric: 100% polyacrylic

### one size

light-grey/ dark-grey