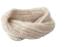

### **MB 7947 CROCHETED HEADBAND**

Extra-wide headband | Coarse crochet-look | Handmade | Outer fabric: 100% polyacrylic | Lining: 100% polyester