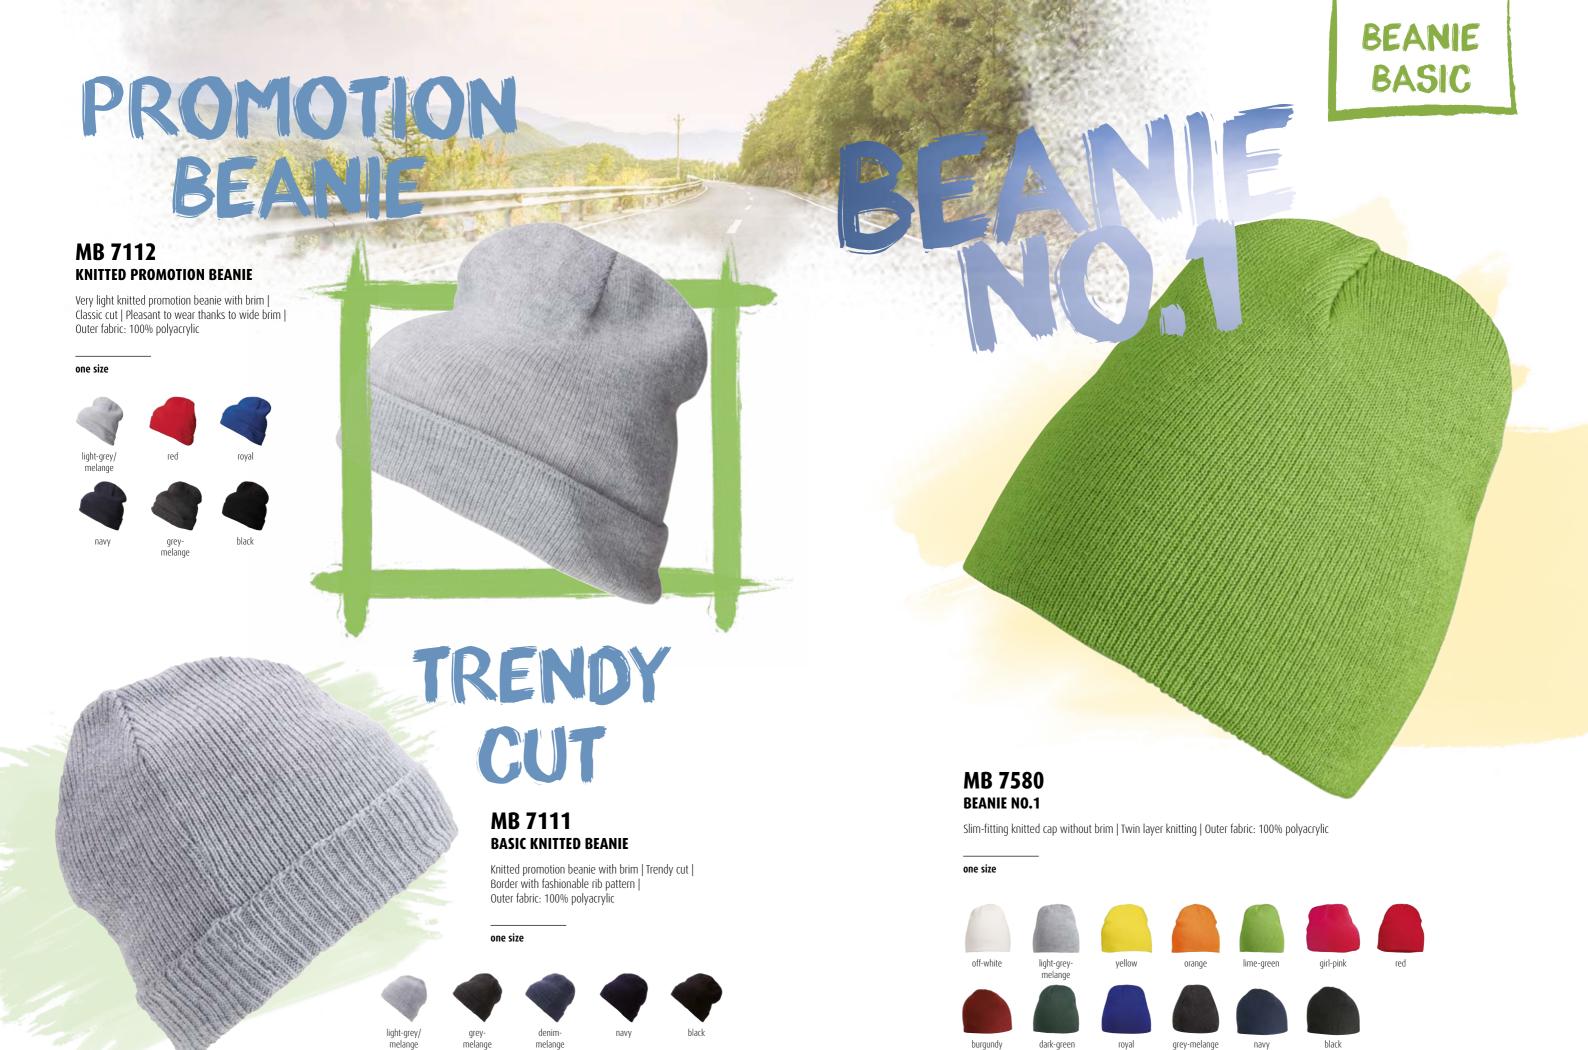

### **MB 7501 KNITTED CAP FOR KIDS**

Classic knitted cap for children | Twin layer knitting | Matching adults' cap ref. MB7500 | Outer fabric: 100% polyacrylic

Knitted promotion beanie with brim | Trendy cut |

Border with fashionable rib pattern

off-white

Outer fabric: 100% polyacrylic

**MB 7500** KNITTED CAP

one size

bright-yellow

dark-navy

chocolate

### **MB 7584** BEANIE WITH CONTRASTING BORDER

Tight-fitting knitted cap without brim | Twin layer knitting | Outer fabric: 100% polyacrylic

### one size

light-grey/ dark-grey

### **MB 503 RIB BEANIE**

Tight-fitting knitted cap with ribbed border | Outer fabric: 100% polyacrylic

### S/M

dark-grey-melange

dark-green