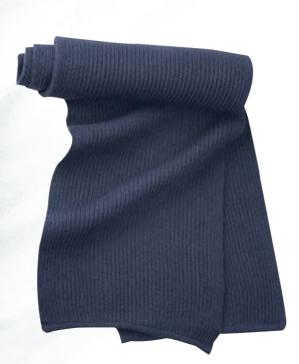

### **MB 504** KNITTED SCARF

Coarse-knitted scarf with hems | Outer fabric: 100% polyacrylic

### 165 x 25 cm

black

navy