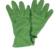

### one size

racing-green

**MB 7980 MELANGE GLOVES BASIC** 

Elegant knitted gloves made of melange yarns | Stocking stitch with twin-layer cuffs | Cuffs with trendy rib pattern | Available as a set with scarf and hat | Outer fabric: 80% polyacrylic, 20% polyamide