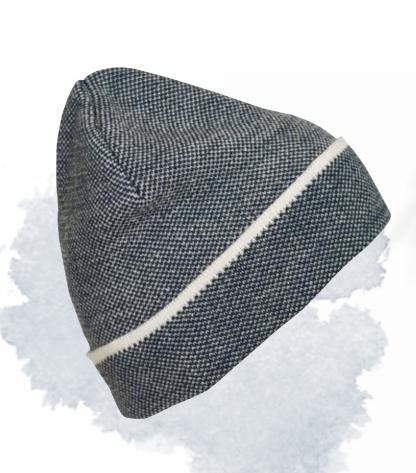

### **MB 7993 URBAN KNITTED HAT**

Melange knitted hat in fashionable rib-design |
Broad unicoloured rib-design all around the beanie |
Extra long form | Imitation leather label on the edge |
Pleasant to wear thanks to fleece band on the inside |
Outer fabric: 100% polyacrylic | Lining: 100% polyester

### one size

carbon

graphite/ light-grey