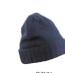

### **MB 7501 KNITTED CAP FOR KIDS**

Classic knitted cap for children | Twin layer knitting | Matching adults' cap ref. MB7500 | Outer fabric: 100% polyacrylic

Knitted promotion beanie with brim | Trendy cut |

Border with fashionable rib pattern

off-white

Outer fabric: 100% polyacrylic

**MB 7500** KNITTED CAP

one size

bright-yellow

dark-navy

chocolate