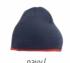

### MB 7551 KNITTED CAP THINSULATE™

Warm knitted cap with interlining made of Thinsulate  $\mbox{\sc m}$  | Twin layer knitting | Outer fabric: 100% polyacrylic | Interlining: 100% polyester

### one size