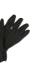

### **MB 7902** THINSULATE™ FLEECE GLOVES

Warm micro fleece gloves with Thinsulate™ interlining | Anti-pilling micro fleece | Non-slip palm with silicone pad | Structured silicone wristband | High-quality micro fleece inner lining | Outer fabric (170 g/m $^2$ ): 100% polyester | Padding: 100% polyester