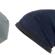

### **MB 7122 MELANGE BEANIE**

Melange knitted beanie with brim | Twin-layer knitting | Fashionable cut | Outer fabric: 50% polyacrylic, 50% polyester

one size

melange

dark-redmelange