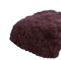

### **MB 7584** BEANIE WITH CONTRASTING BORDER

Tight-fitting knitted cap without brim | Twin layer knitting | Outer fabric: 100% polyacrylic

### one size

light-grey/ dark-grey