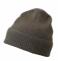

### MB 7551 KNITTED CAP THINSULATE™

Warm knitted cap with interlining made of Thinsulate  $\mbox{\sc m}$  | Twin layer knitting | Outer fabric: 100% polyacrylic | Interlining: 100% polyester

### one size