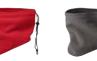

### **MB 7618 BALACLAVA**

Fleece cap and scarf in one | Anti-pilling fleece | By means of a cord the scarf can be converted into a cap | Outer fabric (260 g/m<sup>2</sup>): 100% polyester

one size

FLEECE