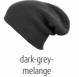

### **MB 7937 WARM KNITTED CAP**

Warm knitted cap with Thinsulate™ lining | Wide brim | Coarse knit | Outer fabric: 100% polyacrylic | Padding: 100% polyester

### one size

dark-grey-

melange

12 BEANIE CATALOGUE BEANIE - BASIC 13