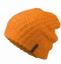

### **MB 7937 WARM KNITTED CAP**

Warm knitted cap with Thinsulate™ lining | Wide brim | Coarse knit | Outer fabric: 100% polyacrylic | Padding: 100% polyester

### one size

dark-grey-

melange

12 BEANIE CATALOGUE BEANIE - BASIC 13