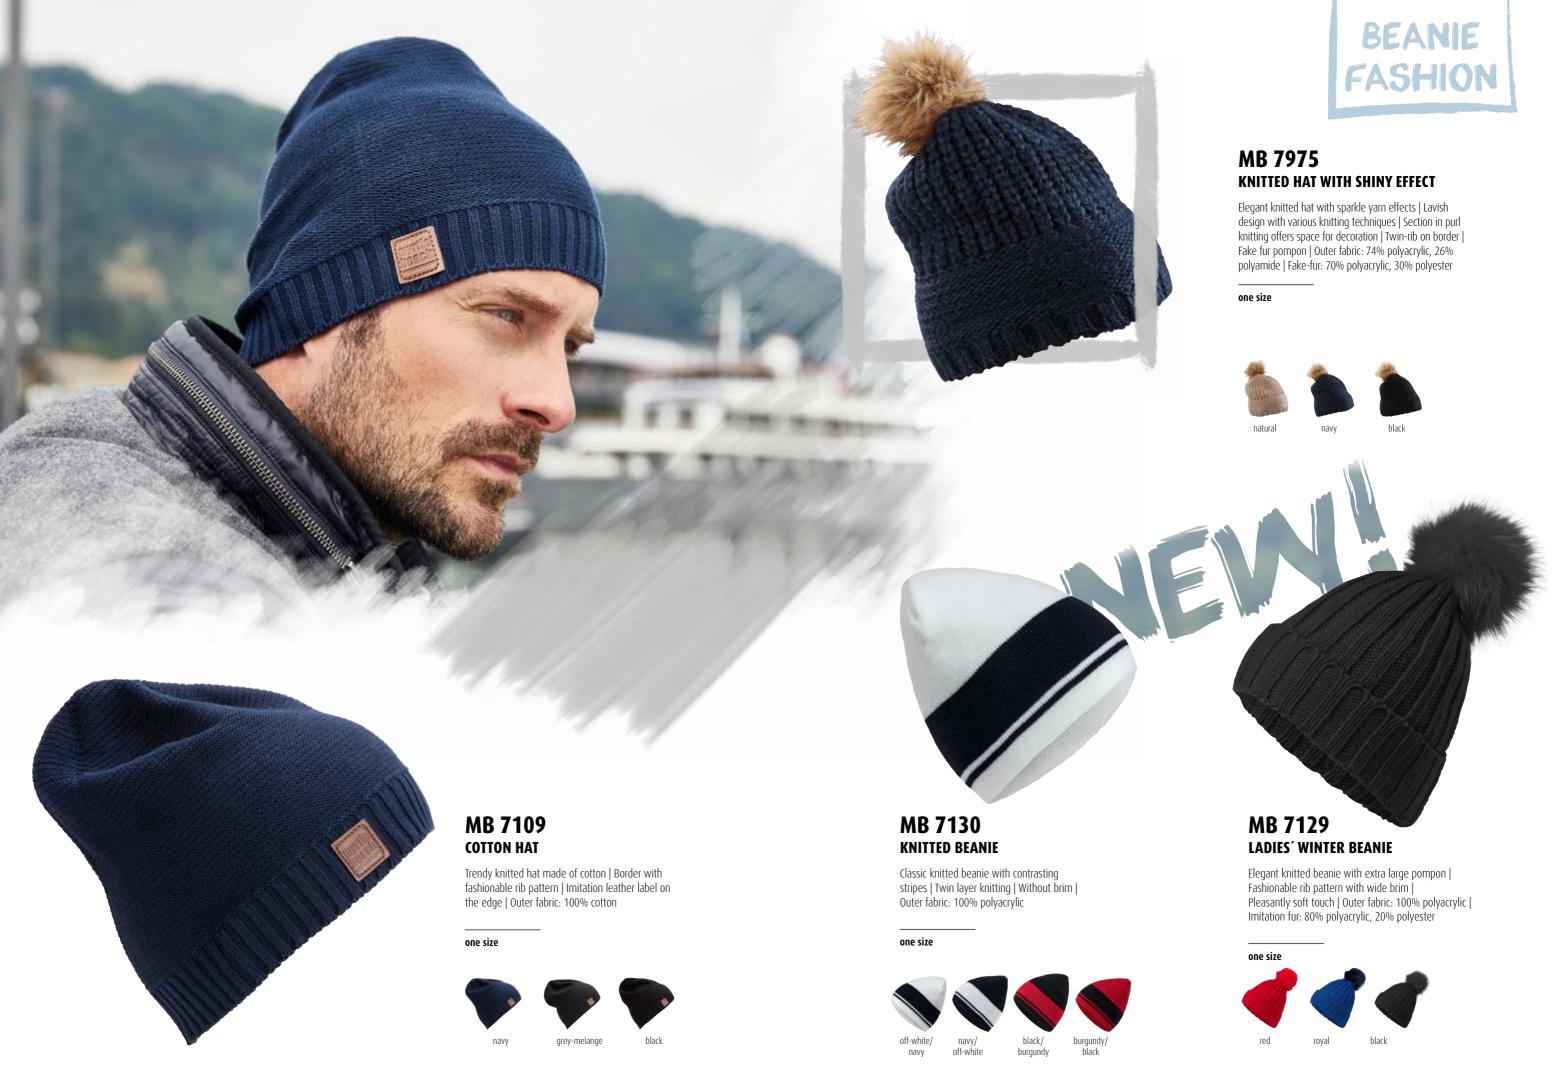

### **MB 7501 KNITTED CAP FOR KIDS**

Classic knitted cap for children | Twin layer knitting | Matching adults' cap ref. MB7500 | Outer fabric: 100% polyacrylic

Knitted promotion beanie with brim | Trendy cut |

Border with fashionable rib pattern

off-white

Outer fabric: 100% polyacrylic

**MB 7500** KNITTED CAP

one size

bright-yellow

dark-navy

chocolate

### **MB 7993 URBAN KNITTED HAT**

Melange knitted hat in fashionable rib-design |
Broad unicoloured rib-design all around the beanie |
Extra long form | Imitation leather label on the edge |
Pleasant to wear thanks to fleece band on the inside |
Outer fabric: 100% polyacrylic | Lining: 100% polyester

### one size

carbon

graphite/ light-grey

### **MB 7117 ELEGANT KNITTED BEANIE**

Multi-coloured knitted beanie with contrasting border | Classic cut | Pleasant to wear due to wide brim | Outer fabric: 100% polyacrylic

### one size

navy/ white

indian-red/

black/

20 BEANIE CATALOGUE

BEANIE - FASHION 21