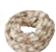

### **MB 7981 COARSE LOOP SCARF**

Casual loop scarf in coarse knitting | Coarse knit fabric of high-quality slub yarns | Soft and fluffy touch | Outer fabric: 80% polyacrylic, 20% polyamide

65 x 20 cm

natural/

off-white

navy/ off-white