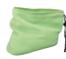

### **MB 7930** THINSULATE™ NECKWARMER

Neck warmer with interlining made of Thinsulate™ | Anti-pilling microfleece | Protects mouth and nose against cold | Elastic cord with adjustable stopper for size adjustment | High-quality microfleece lining | Outer fabric (170 g/m²): 100% polyester | Padding: 100% polyester