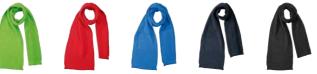

### **MB 7308 ELEGANT SCARF**

Elegant woven scarf | Border with twisted fringes | Smooth, soft touch | Outer fabric: 100% polyacrylic

### 190 x 36 cm

BEANIES - SCARVES - GLOVES 43 42 BEANIE CATALOGUE