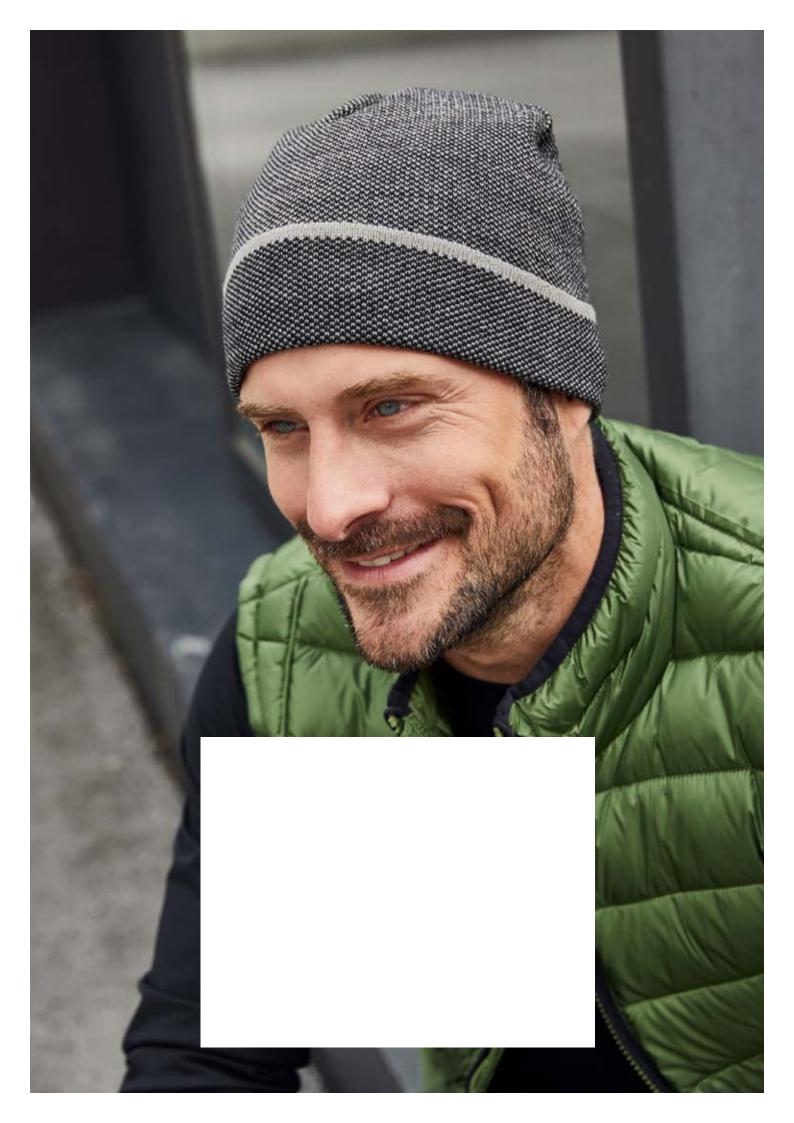

### MB 7551 KNITTED CAP THINSULATE™

Warm knitted cap with interlining made of Thinsulate  $\mbox{\sc m}$  | Twin layer knitting | Outer fabric: 100% polyacrylic | Interlining: 100% polyester