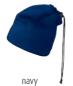

### **MB 7501 KNITTED CAP FOR KIDS**

Classic knitted cap for children | Twin layer knitting | Matching adults' cap ref. MB7500 | Outer fabric: 100% polyacrylic

Knitted promotion beanie with brim | Trendy cut |

Border with fashionable rib pattern

off-white

Outer fabric: 100% polyacrylic

**MB 7500** KNITTED CAP

one size

bright-yellow

dark-navy

chocolate