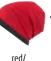

### **MB 7584** BEANIE WITH CONTRASTING BORDER

Tight-fitting knitted cap without brim | Twin layer knitting | Outer fabric: 100% polyacrylic

### one size

light-grey/ dark-grey