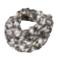

### **MB 7977 COARSE KNITTING HAT**

Casual hat in coarse knitting with pompon | Coarse knitting of high-quality slub yarns | Soft and fluffy touch | Fleece band on the inside for comfort | Outer fabric: 80% polyacrylic, 20% polyamide | Lining: 100% polyester

one size

off-white

off-white