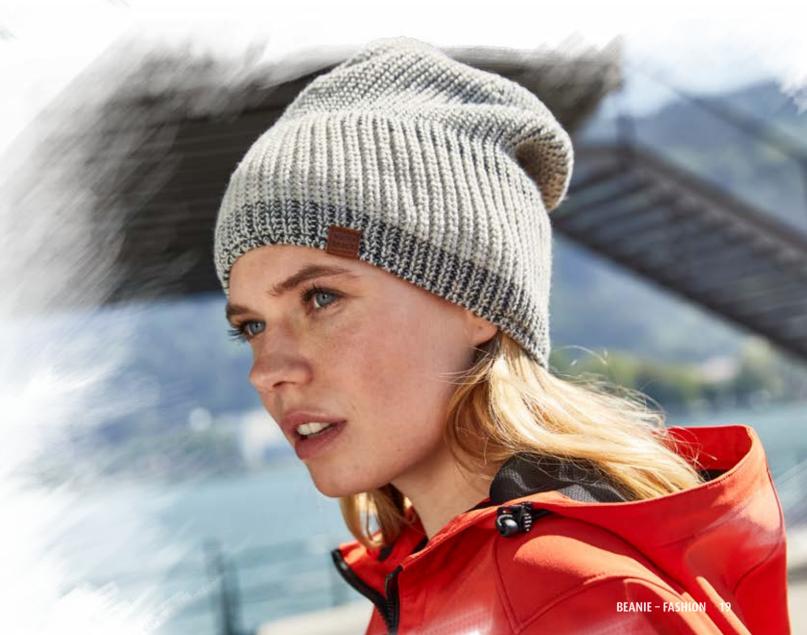

### **MB 7117 ELEGANT KNITTED BEANIE**

Multi-coloured knitted beanie with contrasting border | Classic cut | Pleasant to wear due to wide brim | Outer fabric: 100% polyacrylic

### one size

navy/ white

indian-red/

black/

20 BEANIE CATALOGUE

BEANIE - FASHION 21