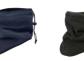

### **MB 7618 BALACLAVA**

Fleece cap and scarf in one | Anti-pilling fleece | By means of a cord the scarf can be converted into a cap | Outer fabric (260 g/m<sup>2</sup>): 100% polyester

one size

FLEECE