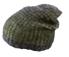

### **MB 7584** BEANIE WITH CONTRASTING BORDER

Tight-fitting knitted cap without brim | Twin layer knitting | Outer fabric: 100% polyacrylic

### one size

light-grey/ dark-grey