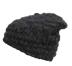

### **MB 7955 KNITTED LONG BEANIE**

Casual, extra-long knitted cap | Twin layer knitting | Outer fabric: 100% polyacrylic

one size