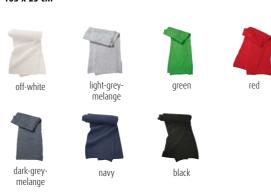

### **MB 504** KNITTED SCARF

Coarse-knitted scarf with hems | Outer fabric: 100% polyacrylic

### 165 x 25 cm

black

navy