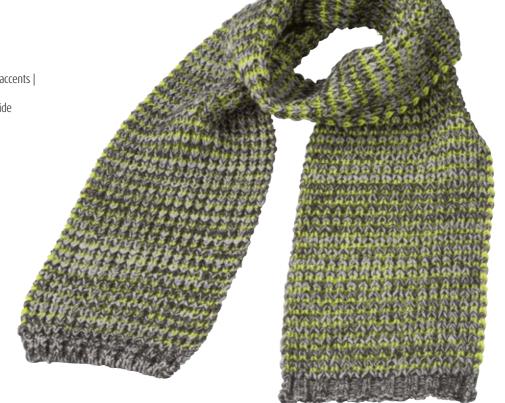

### **MB 7972 FANCY WINTER SCARF**

Casual, oversize knitted scarf | Contrasting accents | Melange yarns | Ends in double rib | Outer fabric: 80% polyacrylic, 20% polyamide

### 190 x 30 cm