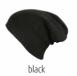

### **MB 7117 ELEGANT KNITTED BEANIE**

Multi-coloured knitted beanie with contrasting border | Classic cut | Pleasant to wear due to wide brim | Outer fabric: 100% polyacrylic

### one size

navy/ white

indian-red/

black/

20 BEANIE CATALOGUE

BEANIE - FASHION 21