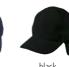

### **MB 6226** DANDY CAP

Flat beanie with concealed peak | Sporty, short shape in melange-look | Cotton sweat band | Velcro fastener | Outer fabric: 70% polyester, 30% cotton | Lining: 100% cotton