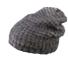

### **MB 7937 WARM KNITTED CAP**

Warm knitted cap with Thinsulate™ lining | Wide brim | Coarse knit | Outer fabric: 100% polyacrylic | Padding: 100% polyester

### one size

dark-grey-

melange

12 BEANIE CATALOGUE BEANIE - BASIC 13