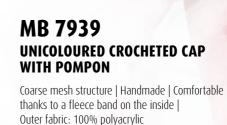

### **MB 7940 CROCHETED CAP WITH POMPON**

Trendy 3-coloured crocheted cap with pompon | Coarse mesh structure | Handmade | Comfortable thanks to a fleece band on the inside | Outer fabric: 100% polyacrylic