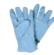

### **MB 7902** THINSULATE™ FLEECE GLOVES

Warm micro fleece gloves with Thinsulate™ interlining | Anti-pilling micro fleece | Non-slip palm with silicone pad | Structured silicone wristband | High-quality micro fleece inner lining | Outer fabric (170 g/m $^2$ ): 100% polyester | Padding: 100% polyester

S/M L/XL

aubergine

FLEECE 53 **52 BEANIE CATALOGUE** 