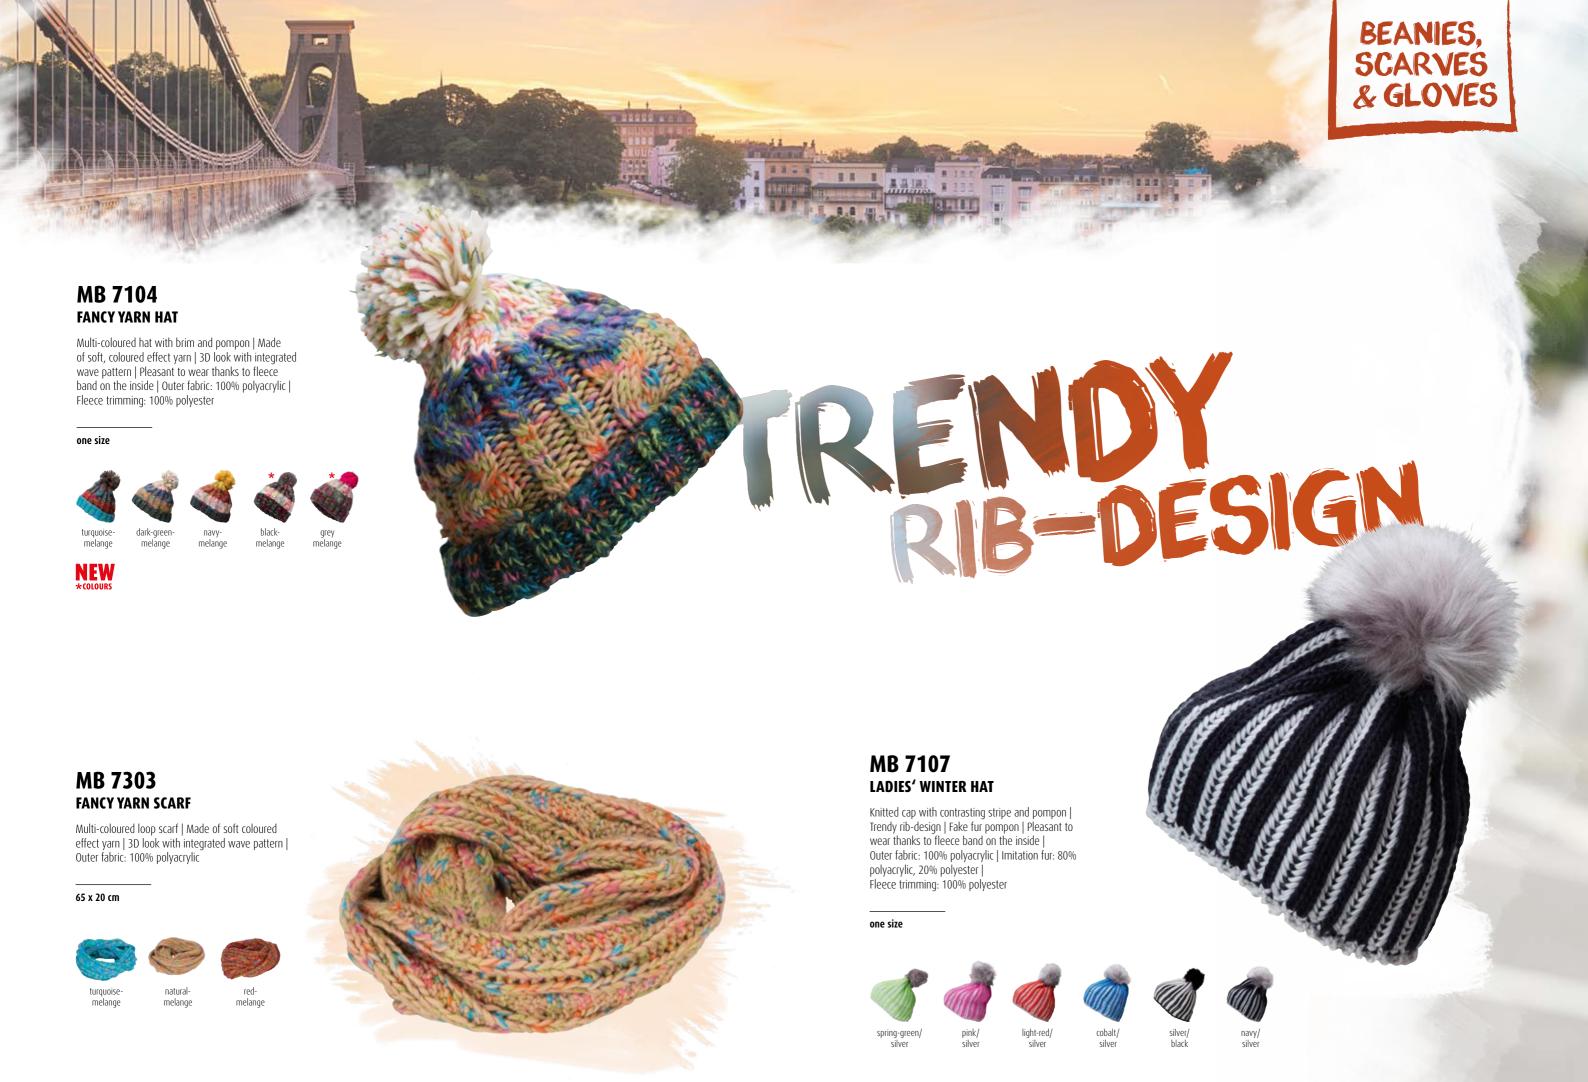

### **MB 7105** HIGHLOFT FLEECE HAT

Casual cap with extra-large pompon | High-quality slub yarns | Pleasant to wear thanks to highloft fleece on the inside | Brim with coarse rib pattern | Outer fabric: 100% polyacrylic | Fleece trimming: 100% polyester

**MB 7304** 

HIGHLOFT FLEECE LOOP

Loop scarf with fluffy highloft fleece-lining | High-quality slub yarns | Attractive diamond pattern | Outer fabric: 100% polyacrylic | Lining: 100% polyester

37 x 30 cm