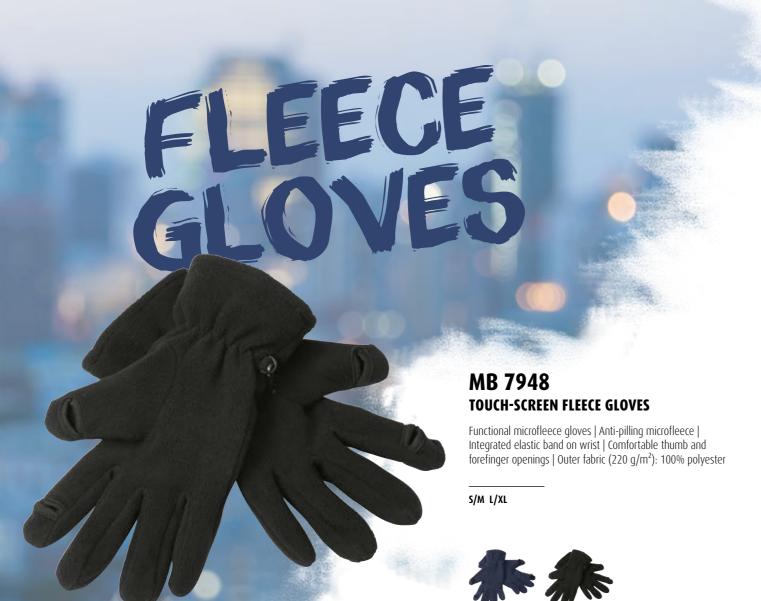

Functional knitted gloves | Integrated metallic fibres on finger tips for handling of touch screen surfaces Outer fabric: 80% polyacrylic, 14% polyester, 5% elasthane, 1% metal fibres

S/M L/XL

FLEECE 49 48 BEANIE CATALOGUE