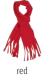

### **MB 504** KNITTED SCARF

Coarse-knitted scarf with hems | Outer fabric: 100% polyacrylic

### 165 x 25 cm

black

navy