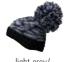

### **MB 7540 KNITTED CAP WITH POMPON**

Trendy pompon cap in a lot of colours | Twin layer knitting | Outer fabric: 100% polyacrylic

one size

off-white

light-blue/ off-white

Crocheted beanie with pompon | Fine crochet look | Inside with incorporated fleece band makes beanie pleasant to wear | Outer fabric: 100% polyacrylic | Lining: 100% polyester