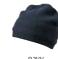

### **MB 7501 KNITTED CAP FOR KIDS**

Classic knitted cap for children | Twin layer knitting | Matching adults' cap ref. MB7500 | Outer fabric: 100% polyacrylic

Knitted promotion beanie with brim | Trendy cut |

Border with fashionable rib pattern

off-white

Outer fabric: 100% polyacrylic

**MB 7500** KNITTED CAP

one size

bright-yellow

dark-navy

chocolate