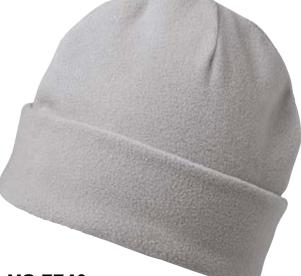

### **MB 7501 KNITTED CAP FOR KIDS**

Classic knitted cap for children | Twin layer knitting | Matching adults' cap ref. MB7500 | Outer fabric: 100% polyacrylic

Knitted promotion beanie with brim | Trendy cut |

Border with fashionable rib pattern

off-white

Outer fabric: 100% polyacrylic

**MB 7500** KNITTED CAP

one size

bright-yellow

dark-navy

chocolate