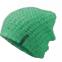

### **MB 7584** BEANIE WITH CONTRASTING BORDER

Tight-fitting knitted cap without brim | Twin layer knitting | Outer fabric: 100% polyacrylic

### one size

light-grey/ dark-grey