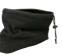

### **MB 7618 BALACLAVA**

Fleece cap and scarf in one | Anti-pilling fleece | By means of a cord the scarf can be converted into a cap | Outer fabric (260 g/m<sup>2</sup>): 100% polyester

one size

FLEECE