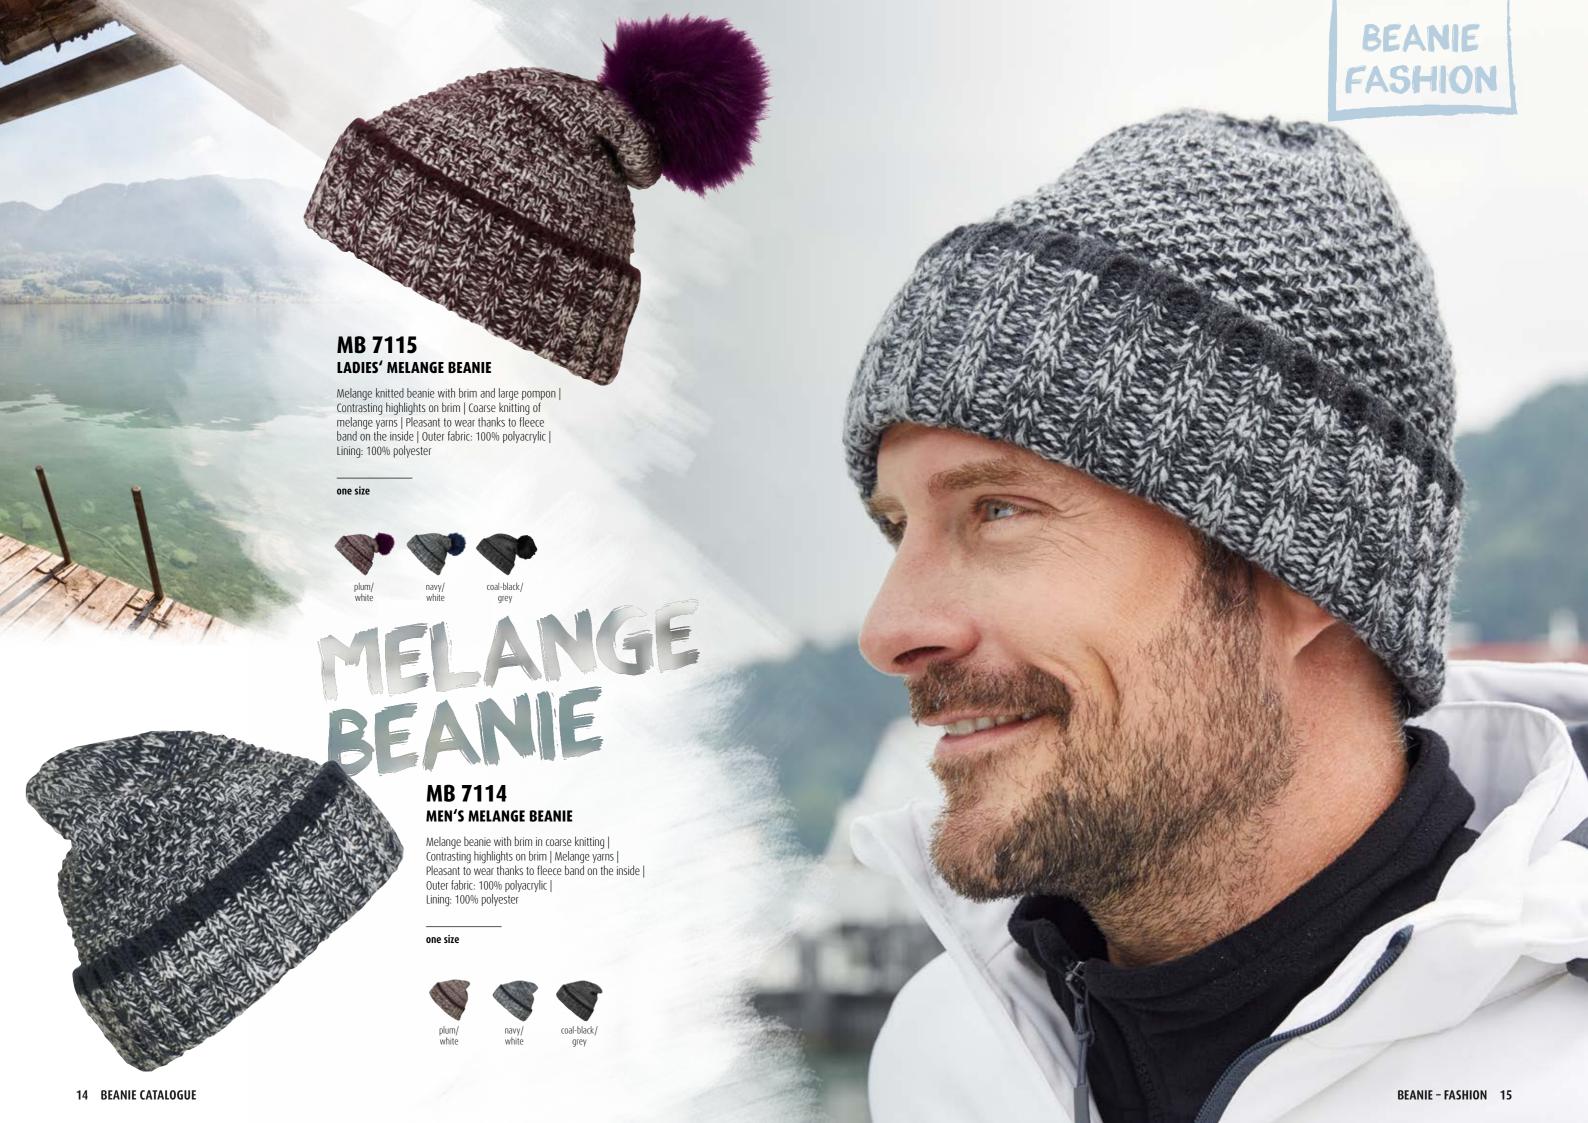

### **MB 7122 MELANGE BEANIE**

Melange knitted beanie with brim | Twin-layer knitting | Fashionable cut | Outer fabric: 50% polyacrylic, 50% polyester

one size

melange

dark-redmelange

### **SOFT KNITTED BEANIE**

2-coloured beanie in coarse knitting | Soft and fluffy touch | Extra wide brim in contrasting colour | Outer fabric: 100% polyacrylic

BEANIE

**FASHION** 

off-white/

light-grey

light-grey/