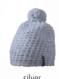

### **MB 7940 CROCHETED CAP WITH POMPON**

Trendy 3-coloured crocheted cap with pompon | Coarse mesh structure | Handmade | Comfortable thanks to a fleece band on the inside | Outer fabric: 100% polyacrylic