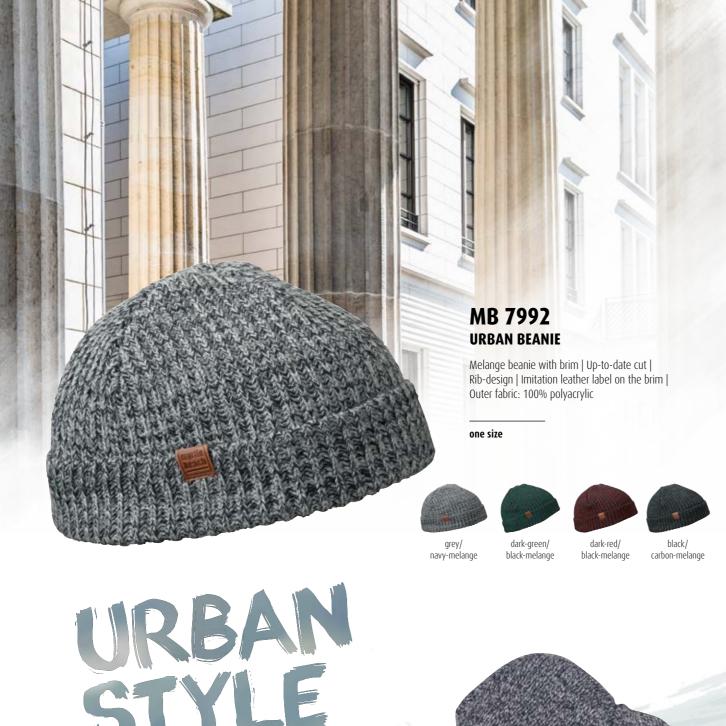

### **MB 7993 URBAN KNITTED HAT**

Melange knitted hat in fashionable rib-design |
Broad unicoloured rib-design all around the beanie |
Extra long form | Imitation leather label on the edge |
Pleasant to wear thanks to fleece band on the inside |
Outer fabric: 100% polyacrylic | Lining: 100% polyester

### one size

carbon

graphite/ light-grey