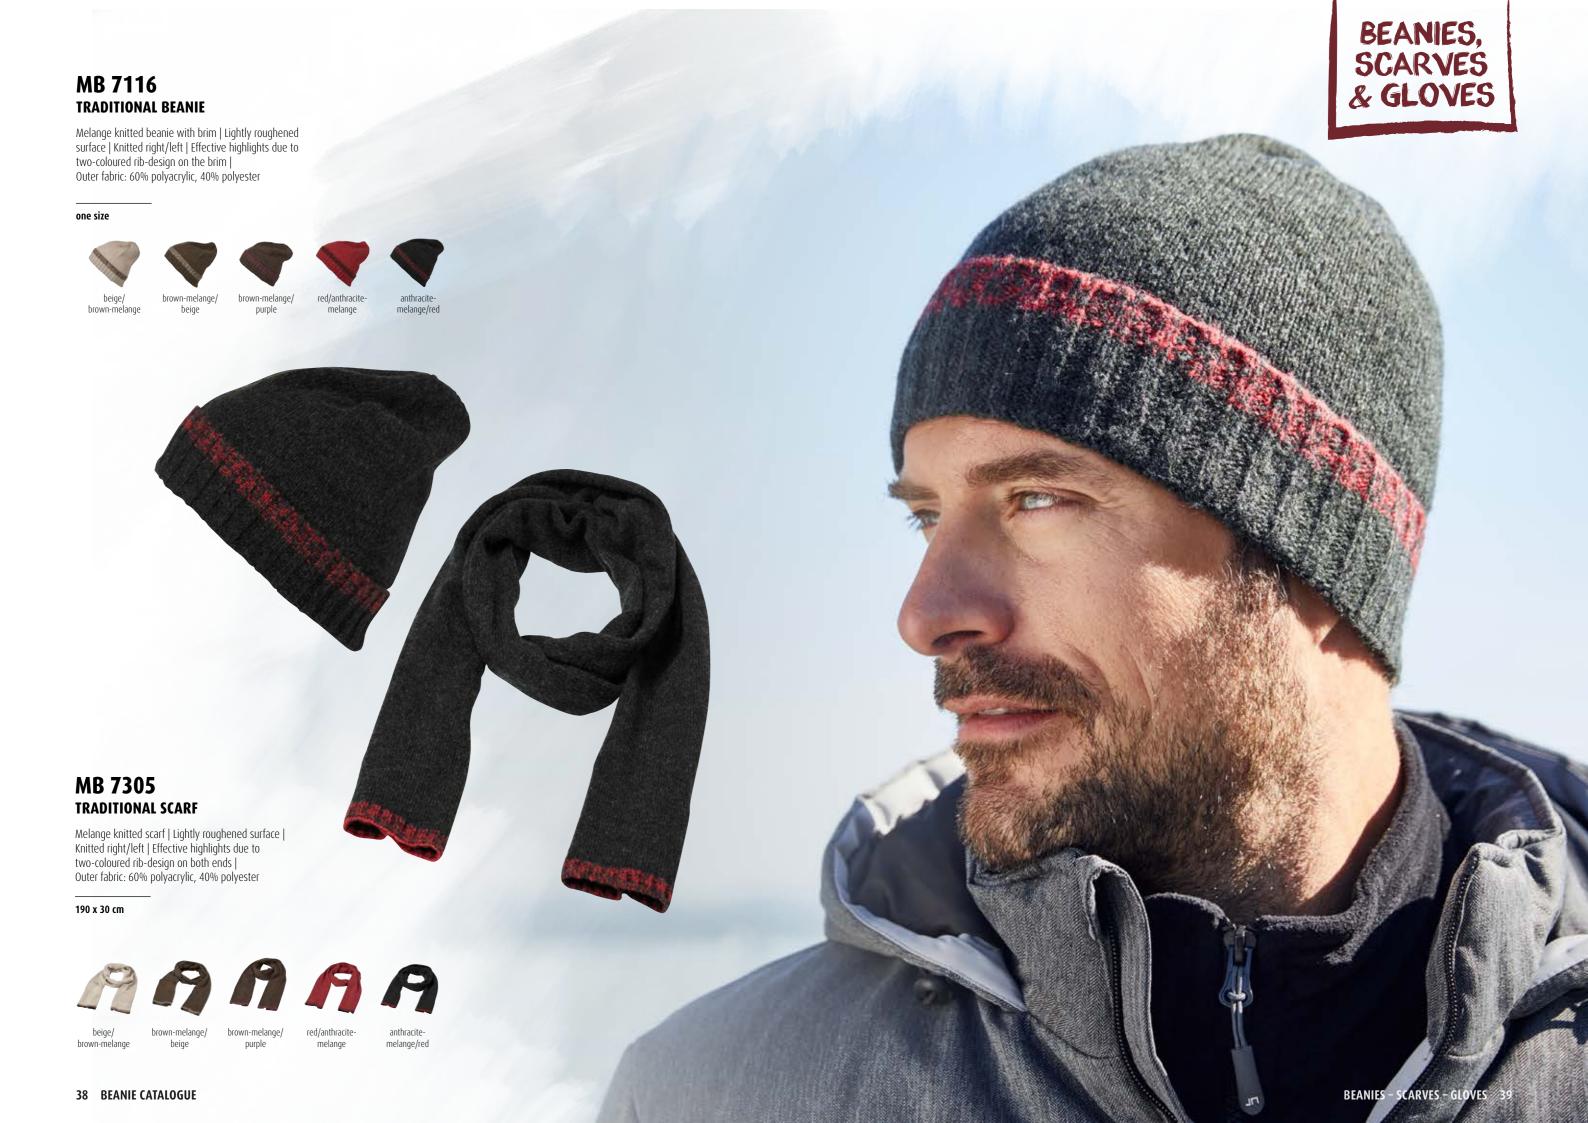

### **MB 7501 KNITTED CAP FOR KIDS**

Classic knitted cap for children | Twin layer knitting | Matching adults' cap ref. MB7500 | Outer fabric: 100% polyacrylic

Knitted promotion beanie with brim | Trendy cut |

Border with fashionable rib pattern

off-white

Outer fabric: 100% polyacrylic

**MB 7500** KNITTED CAP

one size

bright-yellow

dark-navy

chocolate

### **MB 7584** BEANIE WITH CONTRASTING BORDER

Tight-fitting knitted cap without brim | Twin layer knitting | Outer fabric: 100% polyacrylic

### one size

light-grey/ dark-grey

### **MB 7308 ELEGANT SCARF**

Elegant woven scarf | Border with twisted fringes | Smooth, soft touch | Outer fabric: 100% polyacrylic

### 190 x 36 cm

BEANIES - SCARVES - GLOVES 43 42 BEANIE CATALOGUE