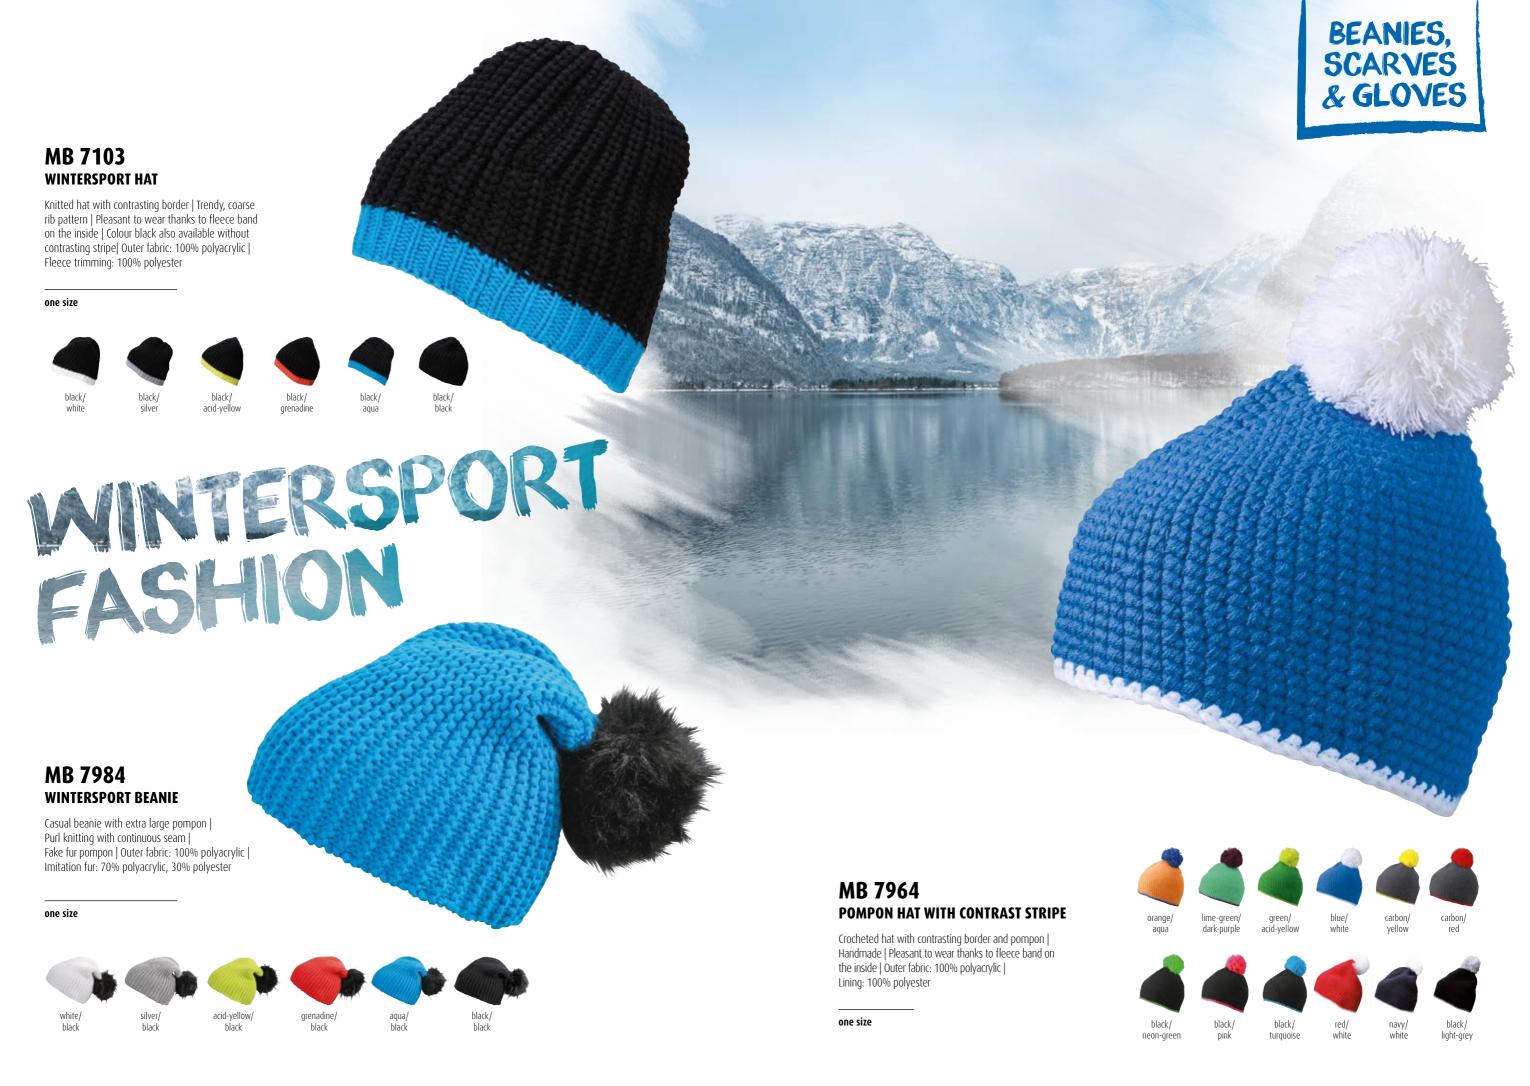

### **MB 7937 WARM KNITTED CAP**

Warm knitted cap with Thinsulate™ lining | Wide brim | Coarse knit | Outer fabric: 100% polyacrylic | Padding: 100% polyester

### one size

dark-grey-

melange

12 BEANIE CATALOGUE BEANIE - BASIC 13

### **MB 7977 COARSE KNITTING HAT**

Casual hat in coarse knitting with pompon | Coarse knitting of high-quality slub yarns | Soft and fluffy touch | Fleece band on the inside for comfort | Outer fabric: 80% polyacrylic, 20% polyamide | Lining: 100% polyester

one size

off-white

off-white