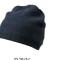

### **MB 7501 KNITTED CAP FOR KIDS**

Classic knitted cap for children | Twin layer knitting | Matching adults' cap ref. MB7500 | Outer fabric: 100% polyacrylic

Knitted promotion beanie with brim | Trendy cut |

Border with fashionable rib pattern

off-white

Outer fabric: 100% polyacrylic

**MB 7500** KNITTED CAP

one size

bright-yellow

dark-navy

chocolate