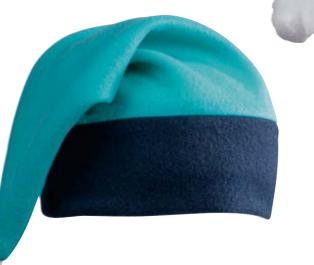

### 150 x 15 cm

Shiny Santa cap with white imitation fur trim and pompon | Outer fabric: 100% polyester

CONTRACTOR OF THE PARTY OF THE

### MB 9501 **SANTA CAP SHORT**

**MB 6623 FELT HAT** 

Outer fabric: 100% polyester

Pointed felt hat in traditional costume look | Traditional melange look | Cord in blue/white | Width of brim: 8 cm |

Classic Santa cap with pompon and bell | Outer fabric: 100% polyester