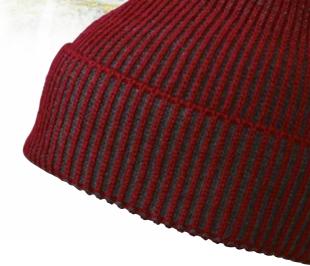

### **MB 7584** BEANIE WITH CONTRASTING BORDER

Tight-fitting knitted cap without brim | Twin layer knitting | Outer fabric: 100% polyacrylic

### one size

light-grey/ dark-grey