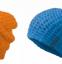

### **MB 7940 CROCHETED CAP WITH POMPON**

Trendy 3-coloured crocheted cap with pompon | Coarse mesh structure | Handmade | Comfortable thanks to a fleece band on the inside | Outer fabric: 100% polyacrylic

### one size

pacific/white

black/

neon-orange/

neon-orange/

orange/ white

neon-green/