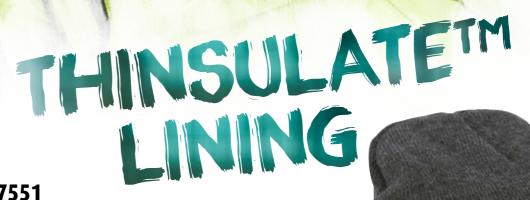

### MB 7551 KNITTED CAP THINSULATE™

Warm knitted cap with interlining made of Thinsulate  $\mbox{\sc m}$  | Twin layer knitting | Outer fabric: 100% polyacrylic | Interlining: 100% polyester