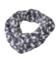

### MB 7119 **FINE CROCHETED HEADBAND**

Headband in fine crochet look | Inside of headband with integrated fleece band - pleasant to wear | Outer fabric: 100% polyacrylic

one size

indigo-blue

graphite

black