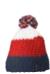

### **MB 7117 ELEGANT KNITTED BEANIE**

Multi-coloured knitted beanie with contrasting border | Classic cut | Pleasant to wear due to wide brim | Outer fabric: 100% polyacrylic

### one size

navy/ white

indian-red/

black/

20 BEANIE CATALOGUE

BEANIE - FASHION 21