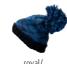

### **MB 7540 KNITTED CAP WITH POMPON**

Trendy pompon cap in a lot of colours | Twin layer knitting | Outer fabric: 100% polyacrylic

one size

off-white

light-blue/ off-white

Crocheted beanie with pompon | Fine crochet look | Inside with incorporated fleece band makes beanie pleasant to wear | Outer fabric: 100% polyacrylic | Lining: 100% polyester