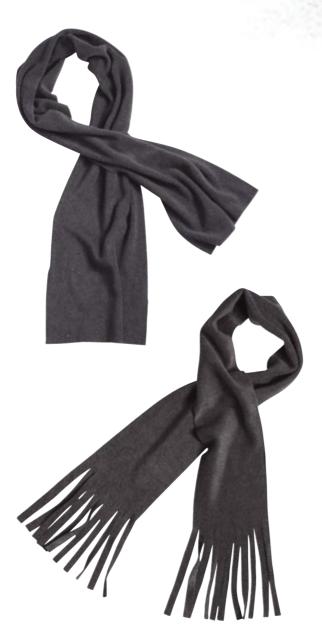

### **MB 7989** RIBBED SCARF

Attractive knitted scarf | Effective accents due to two-coloured rib-design | Scarf with lavish fringe | Outer fabric: 100% polyacrylic

### 180 x 21 cm

BEANIES - SCARVES - GLOVES 37