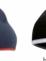

### **MB 7937 WARM KNITTED CAP**

Warm knitted cap with Thinsulate™ lining | Wide brim | Coarse knit | Outer fabric: 100% polyacrylic | Padding: 100% polyester

### one size

dark-grey-

melange

12 BEANIE CATALOGUE BEANIE - BASIC 13