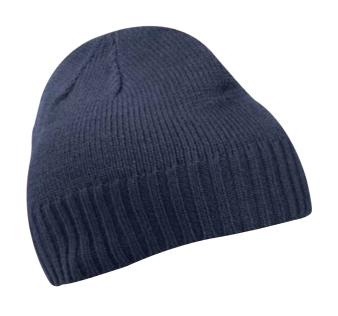

### **MB 7584** BEANIE WITH CONTRASTING BORDER

Tight-fitting knitted cap without brim | Twin layer knitting | Outer fabric: 100% polyacrylic

### one size

light-grey/ dark-grey