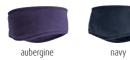

### one size

maroon-melange/

navv-melange/

MB 7988 RIBBED BEANIE

Attractive beanie with brim | Effective accents due to two-coloured rib-design | Outer fabric: 100% polyacrylic

### one size

dark-olive/