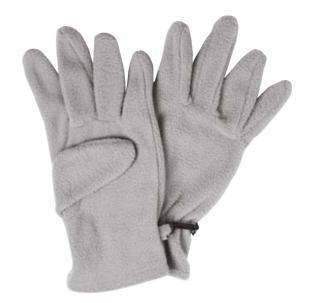

### 150 x 25 cm

**MB 7700** MICROFLEECE GLOVES

Warm fleece gloves for men and women | Anti-pilling fleece | Outer fabric (210 g/m $^2$ ): 100% polyester

### S/M L/XL

50 BEANIE CATALOGUE FLEECE 51