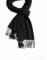

### **MB 505 KNITTED GLOVES**

Knitted gloves with ribbed cuffs for men and women Outer fabric: 100% polyacrylic

### S/M L/XL

dark-grey-

melange

dark-green