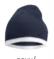

### **MB 7100 JERSEY BEANIE**

Made of high-quality single jersey | Perfect fit due to elasthane | Twin layer | Outer fabric: 95% cotton, 5% elasthane

### one size

Close-fitting beanie without brim | Twin layer knitting | Outer fabric: 55% cotton, 45% polyacrylic