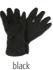

### **MB 505 KNITTED GLOVES**

Knitted gloves with ribbed cuffs for men and women Outer fabric: 100% polyacrylic

### S/M L/XL

dark-grey-

melange

dark-green