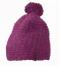

### **MB 7940 CROCHETED CAP WITH POMPON**

Trendy 3-coloured crocheted cap with pompon | Coarse mesh structure | Handmade | Comfortable thanks to a fleece band on the inside | Outer fabric: 100% polyacrylic