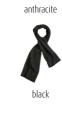

### **MB 7308 ELEGANT SCARF**

Elegant woven scarf | Border with twisted fringes | Smooth, soft touch | Outer fabric: 100% polyacrylic

### 190 x 36 cm

BEANIES - SCARVES - GLOVES 43 42 BEANIE CATALOGUE