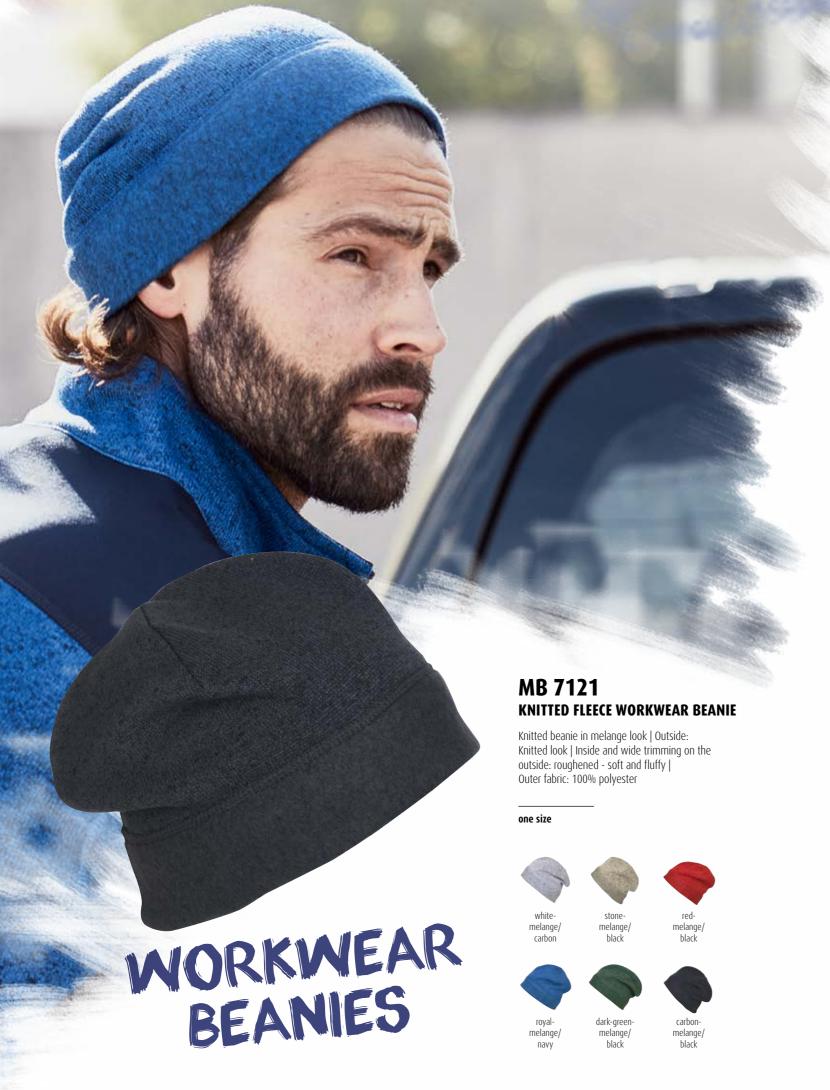

### MB 7551 KNITTED CAP THINSULATE™

Warm knitted cap with interlining made of Thinsulate  $\mbox{\sc m}$  | Twin layer knitting | Outer fabric: 100% polyacrylic | Interlining: 100% polyester

### one size