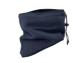

### **MB 7929** THINSULATE™ HEADBAND

Warm microfleece headband with wide ear part and Thinsulate™ interlining | Anti-pilling microfleece | High-quality microfleece lining | Outer fabric (170 g/m²): 100% polyester | Padding: 100% polyester