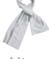

### **MB 7308 ELEGANT SCARF**

Elegant woven scarf | Border with twisted fringes | Smooth, soft touch | Outer fabric: 100% polyacrylic

### 190 x 36 cm

BEANIES - SCARVES - GLOVES 43 42 BEANIE CATALOGUE