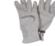

### one size

racing-green

**MB 7980 MELANGE GLOVES BASIC** 

Elegant knitted gloves made of melange yarns | Stocking stitch with twin-layer cuffs | Cuffs with trendy rib pattern | Available as a set with scarf and hat | Outer fabric: 80% polyacrylic, 20% polyamide

### S/M L/XL

racing-green