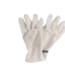

### **MB 505 KNITTED GLOVES**

Knitted gloves with ribbed cuffs for men and women Outer fabric: 100% polyacrylic

### S/M L/XL

dark-grey-

melange

dark-green