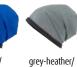

### **MB 7937 WARM KNITTED CAP**

Warm knitted cap with Thinsulate™ lining | Wide brim | Coarse knit | Outer fabric: 100% polyacrylic | Padding: 100% polyester

### one size

dark-grey-

melange

12 BEANIE CATALOGUE BEANIE - BASIC 13