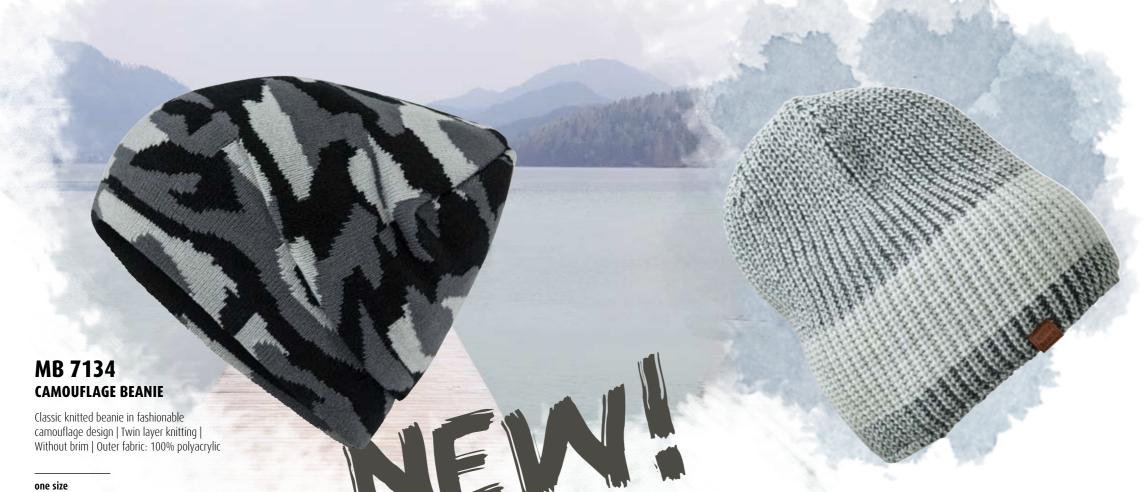

### **MB 7501 KNITTED CAP FOR KIDS**

Classic knitted cap for children | Twin layer knitting | Matching adults' cap ref. MB7500 | Outer fabric: 100% polyacrylic

Knitted promotion beanie with brim | Trendy cut |