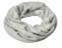

### **MB 7981 COARSE LOOP SCARF**

Casual loop scarf in coarse knitting | Coarse knit fabric of high-quality slub yarns | Soft and fluffy touch | Outer fabric: 80% polyacrylic, 20% polyamide

65 x 20 cm

natural/