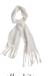

### **MB 7611** FLEECE SCARF

Extra wide fleece scarf without fringe | Anti-pilling fleece | Outer fabric (225 g/m²): 100% polyester

### 150 x 25 cm

Classic fleece scarf with fringe | Anti-pilling fleece | Outer fabric (225 g/m²): 100% polyester