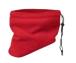

### **MB 7930** THINSULATE™ NECKWARMER

Neck warmer with interlining made of Thinsulate™ | Anti-pilling microfleece | Protects mouth and nose against cold | Elastic cord with adjustable stopper for size adjustment | High-quality microfleece lining | Outer fabric (170 g/m²): 100% polyester | Padding: 100% polyester