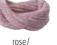

**MB 7304** 

HIGHLOFT FLEECE LOOP

Loop scarf with fluffy highloft fleece-lining | High-quality slub yarns | Attractive diamond pattern | Outer fabric: 100% polyacrylic | Lining: 100% polyester

37 x 30 cm