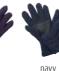

### 150 x 25 cm

**MB 7700** MICROFLEECE GLOVES

Warm fleece gloves for men and women | Anti-pilling fleece | Outer fabric (210 g/m $^2$ ): 100% polyester

### S/M L/XL

50 BEANIE CATALOGUE FLEECE 51