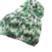

### **MB 7122 MELANGE BEANIE**

Melange knitted beanie with brim | Twin-layer knitting | Fashionable cut | Outer fabric: 50% polyacrylic, 50% polyester

one size

melange

dark-redmelange